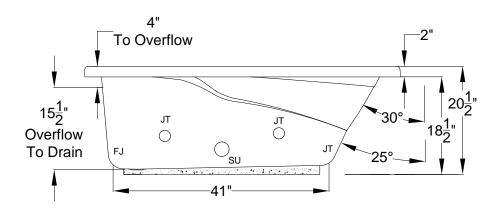

## Integrity® Collection Specifications B3060

**Whirlpool & Soaking** 

Patents received or pending.

Note: Dimensional Tolerances: ±1/4"

Air Switch Control

Includes a quiet, 120v, 1HP, 1-speed pump and an air switch on/off control. Requires (1) 20A, 120v GFCI protected circuit.

Drop-in-Hole Size:

Operating Capacity:

Overflow Capacity:

Floor Loading / sq.ft. (WP/ Soaking):

Carton Wt. (WP/Soaking):

94/64 lbs.

Cube:

26.4 ft. 3