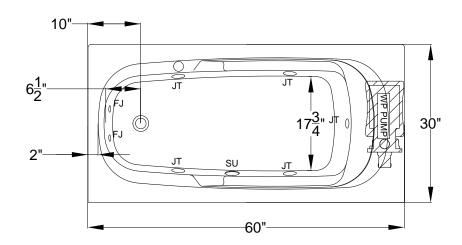

## Integrity® Collection Specifications B3060

**Whirlpool & Soaking** 

Patents received or pending.

Note: Dimensional Tolerances: ±1/4"

Air Switch Control

Includes a quiet, 120v, 1HP, 1-speed pump and an air switch on/off control. Requires (1) 20A, 120v GFCI protected circuit.

Drop-in-Hole Size:

Operating Capacity:

Overflow Capacity:

Floor Loading / sq.ft. (WP/ Soaking):

Carton Wt. (WP/Soaking):

94/64 lbs.

Cube:

26.4 ft. 3