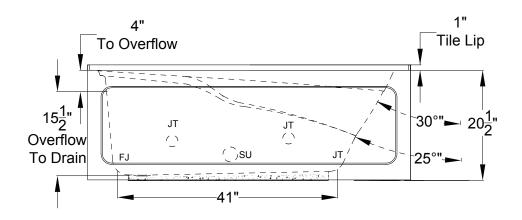

## Integrity® Collection Specifications B3260-SL/SR Whirlpool & Soaking

Patents received or pending. Note: Dimensional Tolerances: ±1/4"

Drop-in-Hole Size:

Operating Capacity:

Overflow Capacity:

52 Gal.

Floor Loading / sq.ft. (WP/ Soaking):

50.5/ 47.1 lb.

Carton Wt. (WP/Soaking):

Cube:

32 Gal. 52 Gal. 50.5/ 47.1 lbs. 122/ 86 lbs. 28.1 ft.<sup>3</sup>

Includes a quiet, 120v, 1HP, 1-speed pump and an air switch on/off control. Requires (1) 20A, 120v GFCI protected circuit.