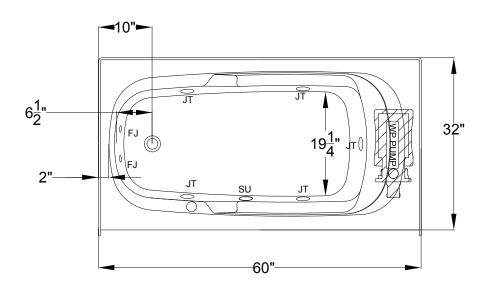

## Integrity® Collection Specifications B3260-SL/SR Whirlpool & Soaking

Patents received or pending. Note: Dimensional Tolerances: ±1/4"

Drop-in-Hole Size:

Operating Capacity:

Overflow Capacity:

52 Gal.

Floor Loading / sq.ft. (WP/ Soaking):

50.5/ 47.1 lb.

Carton Wt. (WP/Soaking):

Cube:

32 Gal. 52 Gal. 50.5/ 47.1 lbs. 122/ 86 lbs. 28.1 ft.<sup>3</sup>

Includes a quiet, 120v, 1HP, 1-speed pump and an air switch on/off control. Requires (1) 20A, 120v GFCI protected circuit.