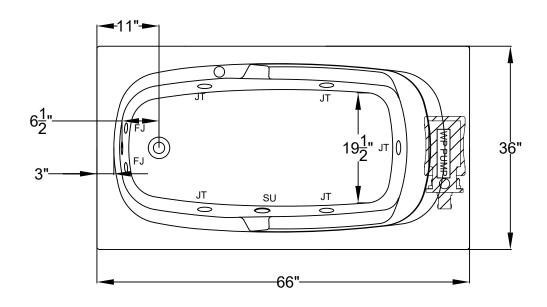

## Integrity® Collection Specifications B3666

**Whirlpool & Soaking** 

Patents received or pending. Note: Dimensional Tolerances: ±1/4"

Drop-in-Hole Size:34" x 64"Operating Capacity:39 Gal.Overflow Capacity:61 Gal.Floor Loading / sq.ft. (WP/ Soaking):44.2/ 41.5 lbs.Carton Wt. (WP/Soaking):108/73 lbs.Cube:34.3 ft.3