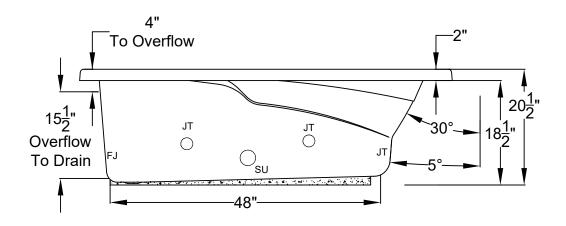

## Integrity® Collection Specifications B3666

**Whirlpool & Soaking** 

Patents received or pending. Note: Dimensional Tolerances: ±1/4"

Drop-in-Hole Size:34" x 64"Operating Capacity:39 Gal.Overflow Capacity:61 Gal.Floor Loading / sq.ft. (WP/ Soaking):44.2/ 41.5 lbs.Carton Wt. (WP/Soaking):108/73 lbs.Cube:34.3 ft.3