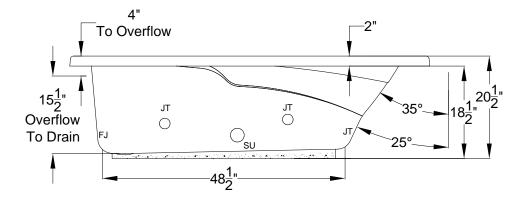

## Integrity<sup>®</sup> Collection Specifications B3672 Whirlpool & Soaking

Patents received or pending. Note: Dimensional Tolerances: ±1/4" Air Switch Control Includes a quiet, 120v, 1HP, 1-speed pump and an air switch on/off control. Requires (1) 20A, 120v GFCI protected circuit. **Drop-in-Hole Size:** 34" x 70" Construction: Reinforced Acrylic shell mounted on **Operating Capacity:** 45 Gal. Level Form<sup>™</sup> pre-leveled full support base. **Overflow Capacity:** 69 Gal. We provide products listed with Intertek ETL SEMKO (Edison Floor Loading / sq.ft. (WP/ Soaking): 44.6/42 lbs. Testing Laboratories) U.S. and Canadian and with International Carton Wt. (WP/Soaking): 118/80 lbs. Association of Plumbing and Mechanical Officials (IAPMO). Consult factory with your listing requirements. 37.3 ft.<sup>3</sup> Cube: