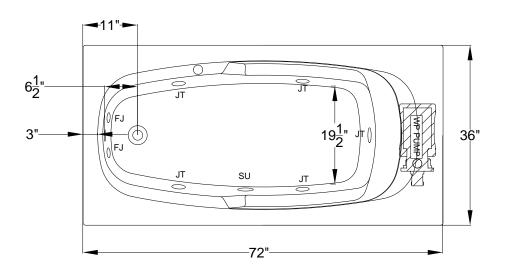

## Integrity<sup>®</sup> Collection Specifications B3672 Whirlpool & Soaking

Patents received or pending. Note: Dimensional Tolerances: ±1/4" Air Switch Control Includes a quiet, 120v, 1HP, 1-speed pump and an air switch on/off control. Requires (1) 20A, 120v GFCI protected circuit. **Drop-in-Hole Size:** 34" x 70" Construction: Reinforced Acrylic shell mounted on **Operating Capacity:** 45 Gal. Level Form<sup>™</sup> pre-leveled full support base. **Overflow Capacity:** 69 Gal. We provide products listed with Intertek ETL SEMKO (Edison Floor Loading / sq.ft. (WP/ Soaking): 44.6/42 lbs. Testing Laboratories) U.S. and Canadian and with International Carton Wt. (WP/Soaking): 118/80 lbs. Association of Plumbing and Mechanical Officials (IAPMO). Consult factory with your listing requirements. 37.3 ft.<sup>3</sup> Cube: