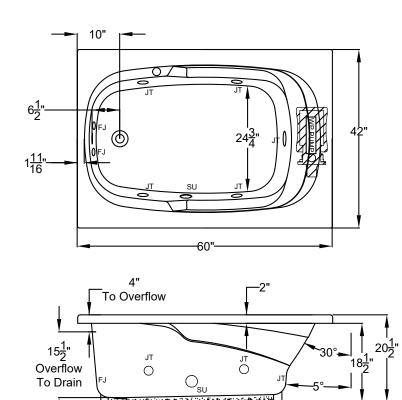

## Integrity® Collection Specifications **B4260**

**Whirlpool & Soaking** 

Patents received or pending. Note: Dimensional Tolerances: ±1/4"

Air Switch Control

Includes a quiet, 120v, 1HP, 1-speed pump and an air switch on/off control. Requires (1) 20A, 120v GFCI protected circuit.

Drop-in-Hole Size:

Operating Capacity:

Overflow Capacity:

52 Gal.

Floor Loading / sq.ft. (WP/ Soaking):

Carton Wt. (WP/Soaking):

122/ 86 lbs.

Cube:

28.1 ft. 3

**Construction:** Reinforced Acrylic shell mounted on Level Form<sup>™</sup> pre-leveled full support base.

We provide products listed with Intertek ETL SEMKO (Edison Testing Laboratories) U.S. and Canadian and with International Association of Plumbing and Mechanical Officials (IAPMO). Consult factory with your listing requirements.