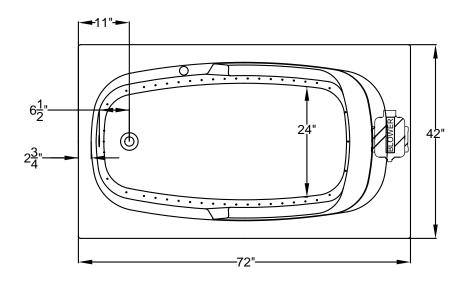

## Integrity<sup>®</sup> Collection Specifications **B4272 AirMasseur**®

| Patents received or pending. |                       | Note: Dimensional Tolerances: ±1/4"                                                                                                                                                                                                                            |
|------------------------------|-----------------------|----------------------------------------------------------------------------------------------------------------------------------------------------------------------------------------------------------------------------------------------------------------|
| Drop-in-Hole Size:           | N/A                   | Includes a quiet, 120v, 3/4 HP, variable speed air<br>blower with an integral air heater, 20-minute timer<br>and automatic purge cycle. Air switch operates the<br>on/off and speed functions of the blower. Requires<br>(1) 15A, 120v GFCI protected circuit. |
| Operating Capacity:          | 49 Gal.               | Construction: Reinforced Acrylic shell mounted on                                                                                                                                                                                                              |
| Overflow Capacity:           | 77 Gal.               | Level Form <sup>™</sup> pre-leveled full support base.                                                                                                                                                                                                         |
| Floor Loading / sq.ft.:      | 41.1 lbs.             | We provide products listed with Intertek ETL SEMKO (Edison                                                                                                                                                                                                     |
| Carton Wt.:                  | 132 lbs.              | Testing Laboratories) U.S. and Canadian and with International<br>Association of Plumbing and Mechanical Officials (IAPMO).                                                                                                                                    |
| Cube:                        | 43.2 ft. <sup>3</sup> | Consult factory with your listing requirements.                                                                                                                                                                                                                |