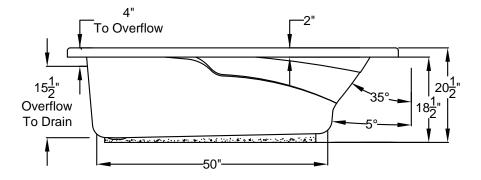

## Integrity<sup>®</sup> Collection Specifications **B4272 AirMasseur**®

| Patents received or pending. |                       | Note: Dimensional Tolerances: ±1/4"                                                                                                                                                                                                                            |
|------------------------------|-----------------------|----------------------------------------------------------------------------------------------------------------------------------------------------------------------------------------------------------------------------------------------------------------|
| Drop-in-Hole Size:           | N/A                   | Includes a quiet, 120v, 3/4 HP, variable speed air<br>blower with an integral air heater, 20-minute timer<br>and automatic purge cycle. Air switch operates the<br>on/off and speed functions of the blower. Requires<br>(1) 15A, 120v GFCI protected circuit. |
| Operating Capacity:          | 49 Gal.               | Construction: Reinforced Acrylic shell mounted on                                                                                                                                                                                                              |
| Overflow Capacity:           | 77 Gal.               | Level Form <sup>™</sup> pre-leveled full support base.                                                                                                                                                                                                         |
| Floor Loading / sq.ft.:      | 41.1 lbs.             | We provide products listed with Intertek ETL SEMKO (Edison                                                                                                                                                                                                     |
| Carton Wt.:                  | 132 lbs.              | Testing Laboratories) U.S. and Canadian and with International<br>Association of Plumbing and Mechanical Officials (IAPMO).                                                                                                                                    |
| Cube:                        | 43.2 ft. <sup>3</sup> | Consult factory with your listing requirements.                                                                                                                                                                                                                |