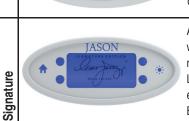

Control keypad operates blower and blower speed for continuous, wave, or pulse massage modes, LED Chromatherapy lights, and shows equipment status, water tempurature, and time remaining.