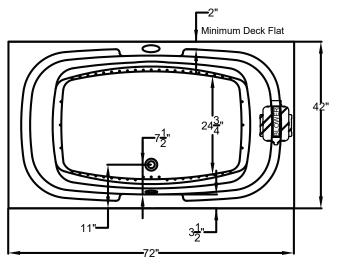

## Designer Collection Specifications BY635 AirMasseur<sup>®</sup>

Standard

Premier

Patents recieved or pending.

| Drop-in-Hole Size:      | 70" x 40"             |
|-------------------------|-----------------------|
| Operating Capacity:     | 58 Gal.               |
| Overflow Capacity:      | 80 Gal.               |
| Floor Loading / sq.ft.: | 45.1 lbs.             |
| Carton Weight:          | 125 lbs.              |
| Cube:                   | 43.2 ft. <sup>3</sup> |
|                         |                       |