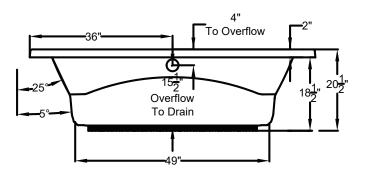

## Designer Collection Specifications BY635 AirMasseur<sup>®</sup>

Standard

Premier

Patents recieved or pending.

| Drop-in-Hole Size:      | 70" x 40"             |
|-------------------------|-----------------------|
| Operating Capacity:     | 58 Gal.               |
| Overflow Capacity:      | 80 Gal.               |
| Floor Loading / sq.ft.: | 45.1 lbs.             |
| Carton Weight:          | 125 lbs.              |
| Cube:                   | 43.2 ft. <sup>3</sup> |
|                         |                       |