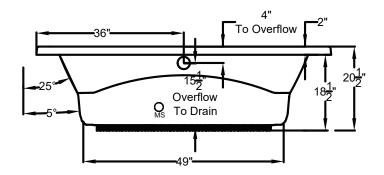

## Designer Collection Specifications **BY635**

MicroSilk®- AirMasseur®

Patents recieved or pending.

Note: Dimensional Tolerances: +1/4"

| Drop-in-Hole Size:      | 40" x 70"             |
|-------------------------|-----------------------|
| Operating Capacity:     | 58 Gal.               |
| Overflow Capacity:      | 80 Gal.               |
| Floor Loading / sq.ft.: | 47.0 lbs.             |
| Carton Weight:          | 156 lbs.              |
| Cube:                   | 43.2 ft. <sup>3</sup> |