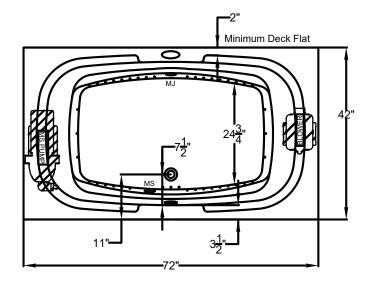

## Designer Collection Specifications **BY635**

MicroSilk®- AirMasseur®

Patents recieved or pending.

Note: Dimensional Tolerances: +1/4"

| Drop-in-Hole Size:      | 40" x 70"             |
|-------------------------|-----------------------|
| Operating Capacity:     | 58 Gal.               |
| Overflow Capacity:      | 80 Gal.               |
| Floor Loading / sq.ft.: | 47.0 lbs.             |
| Carton Weight:          | 156 lbs.              |
| Cube:                   | 43.2 ft. <sup>3</sup> |