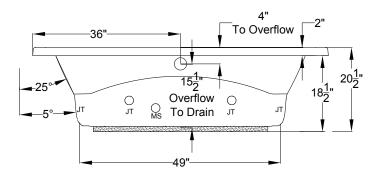

## **Designer Collection Specifications BY635**

MicroSilk®-Whirlpool

Patents recieved or pending.

Note: Dimensional Tolerances: +1/4"

| Drop-in-Hole Size:      | 40" x 70"             |
|-------------------------|-----------------------|
| Operating Capacity:     | 58 Gal.               |
| Overflow Capacity:      | 80 Gal.               |
| Floor Loading / sq.ft.: | 47.3 lbs.             |
| Carton Weight:          | 161 lbs.              |
| Cube:                   | 43.2 ft. <sup>3</sup> |