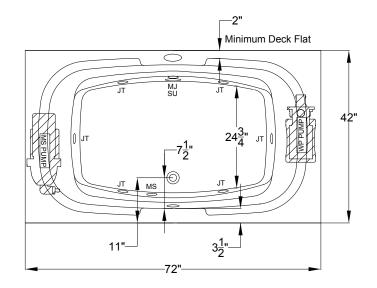

## **Designer Collection Specifications BY635**

MicroSilk®-Whirlpool

Patents recieved or pending.

Note: Dimensional Tolerances: +1/4"

| Drop-in-Hole Size:      | 40" x 70"             |
|-------------------------|-----------------------|
| Operating Capacity:     | 58 Gal.               |
| Overflow Capacity:      | 80 Gal.               |
| Floor Loading / sq.ft.: | 47.3 lbs.             |
| Carton Weight:          | 161 lbs.              |
| Cube:                   | 43.2 ft. <sup>3</sup> |