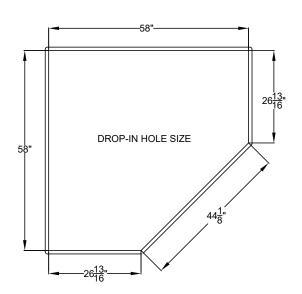

Patents received or pending.

- Drop-in-Hole Size: S Operating Capacity: Overflow Capacity: Floor Loading / sq.ft.: Carton Weight: Cube:
  - See Diagram 54 Gal. 87 Gal. 42.1 lbs. 126 lbs.

50.9 ft.<sup>3</sup>