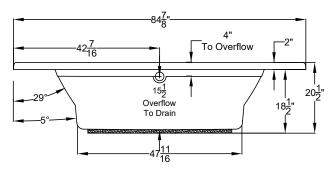

Patents received or pending.

- Drop-in-Hole Size: S Operating Capacity: Overflow Capacity: Floor Loading / sq.ft.: Carton Weight: Cube:
  - See Diagram 54 Gal. 87 Gal. 42.1 lbs. 126 lbs.

50.9 ft.<sup>3</sup>

Note: Dimensional Tolerances: ±1/4"

**Construction:** Reinforced Acrylic shell mounted on Level Form<sup>™</sup> pre-leveled full support base.

We provide products listed with Intertek ETL SEMKO (Edison Testing Laboratories) U.S. and Canadian and with International Association of Plumbing and Mechanical Officials (IAPMO). Consult factory with your listing requirements.