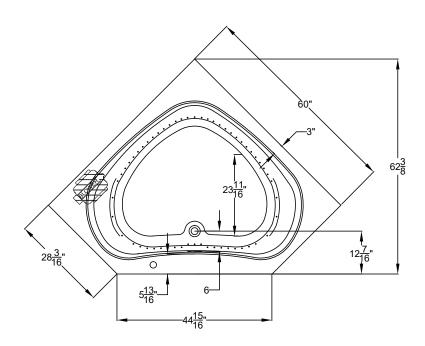

Patents received or pending.

- Drop-in-Hole Size: S Operating Capacity: Overflow Capacity: Floor Loading / sq.ft.: Carton Weight: Cube:
  - See Diagram 54 Gal. 87 Gal. 42.1 lbs. 126 lbs.

50.9 ft.<sup>3</sup>

Note: Dimensional Tolerances: ±1/4"

**Construction:** Reinforced Acrylic shell mounted on Level Form<sup>™</sup> pre-leveled full support base.

We provide products listed with Intertek ETL SEMKO (Edison Testing Laboratories) U.S. and Canadian and with International Association of Plumbing and Mechanical Officials (IAPMO). Consult factory with your listing requirements.