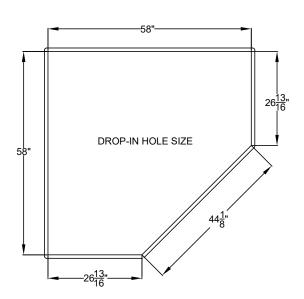

**Drop-in-Hole Size:** See Diagram **Operating Capacity:** 54 Gal. 87 Gal. **Overflow Capacity:** Floor Loading / sq.ft. (WP/ Soaking): 42/40 lbs. 125/90 lbs. Carton Wt. (WP/Soaking): 50.9 ft.<sup>3</sup>