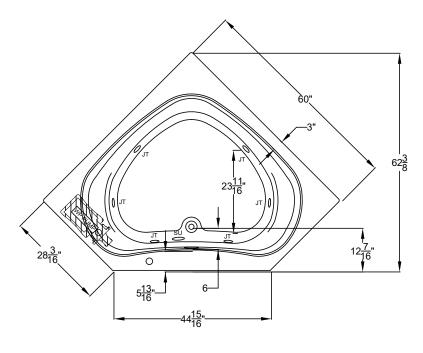

## **Integrity® Collection Specifications C6060**

**Whirlpool & Soaking** 

Patents received or pending.

Cube:

Note: Dimensional Tolerances: ±1/4"

Note: The blower extends approximately 1" past the end radius of the bath. This requires angling the bath into the drop-in hole.

**Drop-in-Hole Size:** See Diagram **Operating Capacity:** 54 Gal. 87 Gal. **Overflow Capacity:** Floor Loading / sq.ft. (WP/ Soaking): 42/40 lbs. 125/90 lbs. Carton Wt. (WP/Soaking): 50.9 ft.<sup>3</sup>

Includes a quiet, 120v, 1HP, 1-speed pump and an air switch on/off control. Requires (1) 20A, 120v GFCI protected circuit.

Construction: Reinforced Acrylic shell mounted on Level Form™ pre-leveled full support base.