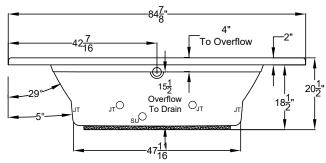

## **Integrity® Collection Specifications C6060**

**Whirlpool & Soaking** 

Patents received or pending.

Cube:

Note: Dimensional Tolerances: ±1/4"

Note: The blower extends approximately 1" past the end radius of the bath. This requires angling the bath into the drop-in hole.

**Drop-in-Hole Size:** See Diagram **Operating Capacity:** 54 Gal. 87 Gal. **Overflow Capacity:** Floor Loading / sq.ft. (WP/ Soaking): 42/40 lbs. 125/90 lbs. Carton Wt. (WP/Soaking): 50.9 ft.<sup>3</sup>

Includes a quiet, 120v, 1HP, 1-speed pump and an air switch on/off control. Requires (1) 20A, 120v GFCI protected circuit.

Construction: Reinforced Acrylic shell mounted on Level Form™ pre-leveled full support base.