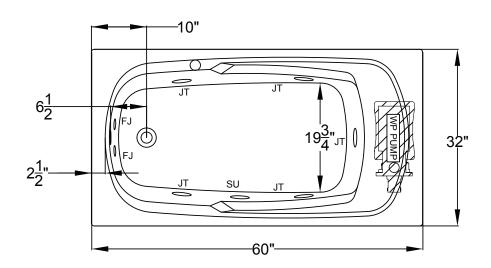

## Integrity® Collection Specifications D3260

**Whirlpool & Soaking** 

Patents received or pending. Note: Dimensional Tolerances: ±1/4"

Drop-In Hole Size: 30" x 58"

Operating Capacity: 36 Gal.

Overflow Capacity: 58 Gal.

Floor Loading / sq. ft.: 54.5 lbs. (W) / 48.6 (S)

Carton Weight: 106 lbs. (W) / 68 lbs. (S)

Cube: 28.1 ft.3

Includes a quiet, 120v, 1HP, 1-speed pump and an air switch on/off control. Requires (1) 20A, 120v GFCI protected circuit.