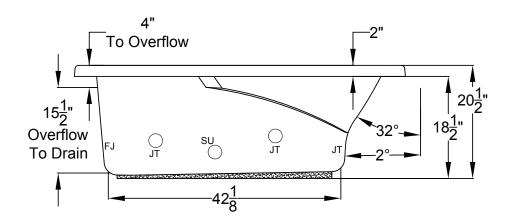

## Integrity® Collection Specifications D3260

**Whirlpool & Soaking** 

Patents received or pending. Note: Dimensional Tolerances: ±1/4"

Drop-In Hole Size: 30" x 58"

Operating Capacity: 36 Gal.

Overflow Capacity: 58 Gal.

Floor Loading / sq. ft.: 54.5 lbs. (W) / 48.6 (S)

Carton Weight: 106 lbs. (W) / 68 lbs. (S)

Cube: 28.1 ft.3

Includes a quiet, 120v, 1HP, 1-speed pump and an air switch on/off control. Requires (1) 20A, 120v GFCI protected circuit.