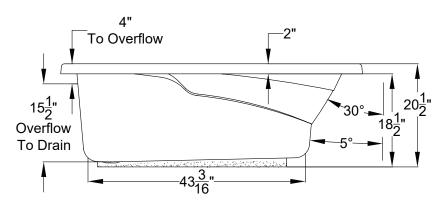

## Designer Collection Specifications **EM530**

AirMasseur<sup>®</sup>

Patents recieved or pending.

Note: Dimensional Tolerances: +1/4"

| Drop-in-Hole Size:      | 58" x 34"             |
|-------------------------|-----------------------|
| Operating Capacity:     | 37 Gal.               |
| Overflow Capacity:      | 56 Gal.               |
| Floor Loading / sq.ft.: | 47.2 lbs.             |
| Carton Weight:          | 108 lbs.              |
| Cube:                   | 31.3 ft. <sup>3</sup> |