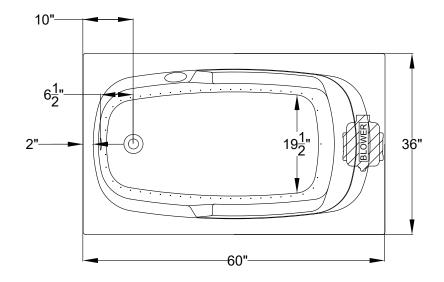

## Designer Collection Specifications **EM530**

AirMasseur<sup>®</sup>

Patents recieved or pending.

Note: Dimensional Tolerances: +1/4"

| Drop-in-Hole Size:      | 58" x 34"             |
|-------------------------|-----------------------|
| Operating Capacity:     | 37 Gal.               |
| Overflow Capacity:      | 56 Gal.               |
| Floor Loading / sq.ft.: | 47.2 lbs.             |
| Carton Weight:          | 108 lbs.              |
| Cube:                   | 31.3 ft. <sup>3</sup> |