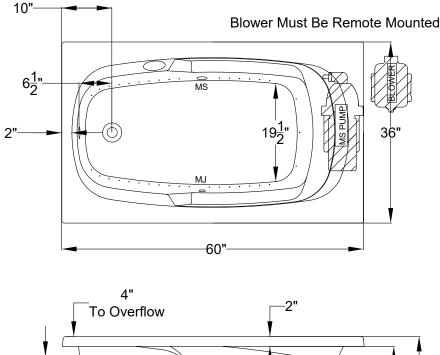

## Designer Collection Specifications EM530 MicroSilk<sup>®</sup>- AirMasseur<sup>®</sup>

Patents recieved or pending.

| Drop-in-Hole Size:        | 34" x 58"             |
|---------------------------|-----------------------|
| Operating Capacity:       | 37 Gal.               |
| <b>Overflow Capacity:</b> | 56 Gal.               |
| Floor Loading / sq.ft.:   | 49.8 lbs.             |
| Carton Weight:            | 139 lbs.              |
| Cube:                     | 31.3 ft. <sup>3</sup> |

REMOTE MOUNTING THE BLOWER: If an extension cord is required use a minimum 16 AWG cord with a maximum of 20ft length

**Construction:** Fiberglass reinforced acrylic bath with Level Form<sup>™</sup> full-support base.

Note: Dimensional Tolerances: +1/4"

A 120V system that includes a MicroSilk<sup>®</sup> unit; a 1HP, variable speed air blower with integral air heater; automatic purge cycle; (2) Chromatherapy mood lights; Automatic Ozone System; an electronic control that operates the MicroSilk<sup>®</sup> Unit, blower and blower speed for continuous, pulse or wave massage modes; and a 20-minute timer.