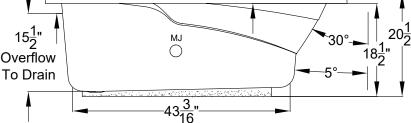

## Designer Collection Specifications EM530 MicroSilk<sup>®</sup>- AirMasseur<sup>®</sup>

Patents recieved or pending.

| Drop-in-Hole Size:        | 34" x 58"             |
|---------------------------|-----------------------|
| Operating Capacity:       | 37 Gal.               |
| <b>Overflow Capacity:</b> | 56 Gal.               |
| Floor Loading / sq.ft.:   | 49.8 lbs.             |
| Carton Weight:            | 139 lbs.              |
| Cube:                     | 31.3 ft. <sup>3</sup> |

Note: Dimensional Tolerances: +1/4"

A 120V system that includes a MicroSilk<sup>®</sup> unit; a 1HP, variable speed air blower with integral air heater; automatic purge cycle; (2) Chromatherapy mood lights; Automatic Ozone System; an electronic control that operates the MicroSilk<sup>®</sup> Unit, blower and blower speed for continuous, pulse or wave massage modes; and a 20-minute timer.