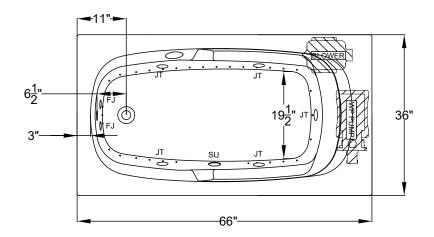

## Designer Collection Specifications **EM553**

**Air-Whirlpool** 

Patents recieved or pending.

Note: Dimensional Tolerances: ±1/4"

Drop-in-Hole Size: 64" x 34"
Operating Capacity: 39 Gal.
Overflow Capacity: 61 Gal.
Floor Loading / sq.ft.: 48.5 lbs.
Carton Weight: 165 lbs.
Cube: 34.3 ft.<sup>3</sup>

Blower must be remote mounted on Air-Whirlpool baths with SK66 skirt.

REMOTE MOUNTING THE BLOWER:
If an extension cord is required
use a minimum 16 AWG cord
with a maximum of 20ft length

**Construction:** Fiberglass reinforced acrylic bath with Level Form<sup>™</sup> full-support base.