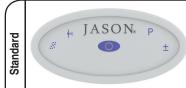

A 120V system that includes a quiet 1-1/2 HP, 1-speed whirlpool pump; a 1HP, variable speed air blower with integral air heater; automatic purge cycle; an electronic control that operates the pump, blower and blower speed for continuous, pulse or wave massage modes; and a 20-minute timer. The keypad also operated the optional Jetted Neck Pillow.