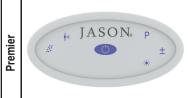

A 120V system that includes a quiet 1-1/2 HP, 1-speed combination whirlpool pump/heater; a 1HP, variable speed air blower with integral air heater; (2) Chromatherapy Mood Lights; Automatic Ozone System; automatic purge cycle; an electronic control; and a 20-minute timer. Control keypad operates the pump, blower and blower speed for continuous, pulse or wave massage modes. The keypad also operates the LED Chromatherapy mood lights.

A 120V system that includes a quiet 1-1/2 HP, 1-speed combination whirlpool pump/heater; a 1HP, variable speed air blower with integral air heater; (2) Chromatherapy mood lights; Automatic Ozone System; automatic purge cycle; a digital control with LCD display window; low water level and water temperature sensors to ensure proper operation; and

a 20-minute timer. Control keypad operates the pump, blower and blower speed for continuous, pulse or wave massage modes, LED Chromatherapy mood lights, optional jetted neck pillow and shows pump status, blower speed, water temperature and time remaining. Includes Bluetooth Sound Immersion.