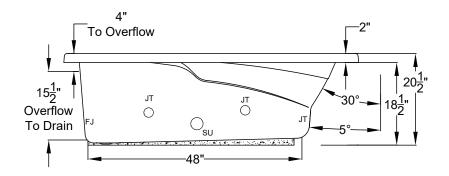

## Designer Collection Specifications **EM553**

**Air-Whirlpool** 

Patents recieved or pending.

Note: Dimensional Tolerances: ±1/4"

Drop-in-Hole Size: 64" x 34"
Operating Capacity: 39 Gal.
Overflow Capacity: 61 Gal.
Floor Loading / sq.ft.: 48.5 lbs.
Carton Weight: 165 lbs.
Cube: 34.3 ft.<sup>3</sup>

Blower must be remote mounted on Air-Whirlpool baths with SK66 skirt.

REMOTE MOUNTING THE BLOWER:
If an extension cord is required
use a minimum 16 AWG cord
with a maximum of 20ft length

**Construction:** Fiberglass reinforced acrylic bath with Level Form<sup>™</sup> full-support base.