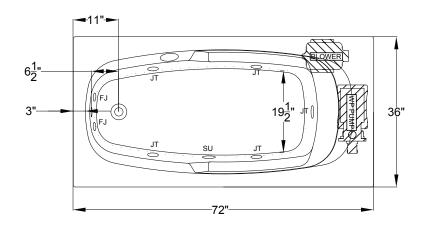

## Designer Collection Specifications **EM630**

**Air-Whirlpool** 

Patents recieved or pending

Note: Dimensional Tolerances: ±1/4"

Drop-in-Hole Size:70" x 34"Operating Capacity:45 Gal.Overflow Capacity:69 Gal.Floor Loading / sq.ft.:48.3 lbs.Carton Weight:171 lbs.Cube:37.3 ft.3