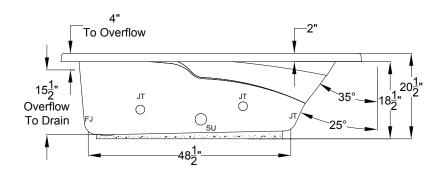

## Designer Collection Specifications **EM630**

**Air-Whirlpool** 

Patents recieved or pending

Note: Dimensional Tolerances: ±1/4"

Drop-in-Hole Size:70" x 34"Operating Capacity:45 Gal.Overflow Capacity:69 Gal.Floor Loading / sq.ft.:48.3 lbs.Carton Weight:171 lbs.Cube:37.3 ft.3