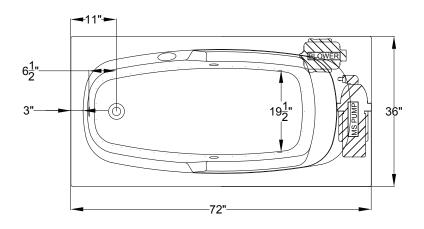

## Designer Collection Specifications EM630 MicroSilk<sup>®</sup>- AirMasseur<sup>®</sup>

Patents recieved or pending.

| 34" x 70"             |
|-----------------------|
| 45 Gal.               |
| 69 Gal.               |
| 46.9 lbs.             |
| 151 lbs.              |
| 37.3 ft. <sup>3</sup> |
|                       |

Note: Dimensional Tolerances: +1/4"

A 120V system that includes a MicroSilk<sup>®</sup> unit; a 1HP, variable speed air blower with integral air heater; automatic purge cycle; (2) Chromatherapy mood lights; Automatic Ozone System; an electronic control that operates the MicroSilk<sup>®</sup> Unit, blower and blower speed for continuous, pulse or wave massage modes; and a 20-minute timer.