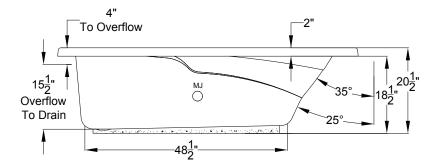

## Designer Collection Specifications EM630 MicroSilk<sup>®</sup>- AirMasseur<sup>®</sup>

Patents recieved or pending.

| 34" x 70"             |
|-----------------------|
| 45 Gal.               |
| 69 Gal.               |
| 46.9 lbs.             |
| 151 lbs.              |
| 37.3 ft. <sup>3</sup> |
|                       |

Note: Dimensional Tolerances: +1/4"

A 120V system that includes a MicroSilk<sup>®</sup> unit; a 1HP, variable speed air blower with integral air heater; automatic purge cycle; (2) Chromatherapy mood lights; Automatic Ozone System; an electronic control that operates the MicroSilk<sup>®</sup> Unit, blower and blower speed for continuous, pulse or wave massage modes; and a 20-minute timer.