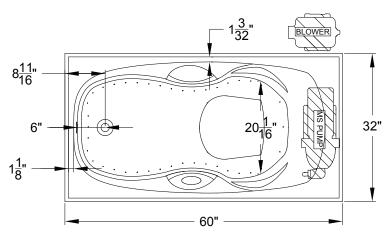

## Blower Must Be Remote Mounted

Patents recieved or pending

Note: Dimensional Tolerances: +1/4"

Drop-in-Hole Size:30" x 58"Operating Capacity:32 Gal.Overflow Capacity:52 Gal.Floor Loading / sq.ft.:52.3 lbs.Carton Weight:141 lbs.Cube:28.1 ft.3