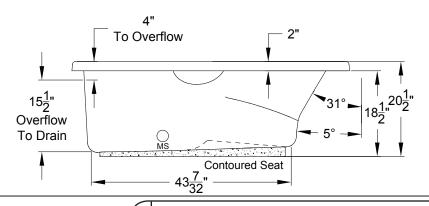

## Blower Must Be Remote Mounted

Patents recieved or pending

Note: Dimensional Tolerances: +1/4"

Drop-in-Hole Size:30" x 58"Operating Capacity:32 Gal.Overflow Capacity:52 Gal.Floor Loading / sq.ft.:52.3 lbs.Carton Weight:141 lbs.Cube:28.1 ft.3