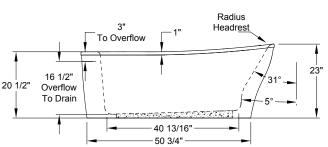

HYDROTHERAPY 8328 MacArthur Dr. • North Little Rock, AR 72118 501.771.4477 • Fax: 501.771.2333 Customer Service: 800.255.5766 www.jasoninternational.com













Faucetry Deck Flat Dimensions

| Patents received or pending.                                                                                                                                                                                                                                                                                                                        |                                         |           | Includes Linear Overflow Drain Assembly | Note: Dimensional Tolerances: ±1/4"