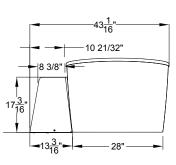

HYDROTHERAPY 8328 MacArthur Dr. • North Little Rock, AR 72118 501.771.4477 • Fax: 501.771.2333 Customer Service: 800.255.5766 www.jasoninternational.com

Faucetry Deck Flat Dimensions

| Patents received or pending.                                                                                                                                                                                                                                                                                                                        |                                         |           | Includes Linear Overflow Drain Assembly | Note: Dimensional Tolerances: ±1/4"                                                                                                                                                                                                                                                                                                                                                                                                            |
|-----------------------------------------------------------------------------------------------------------------------------------------------------------------------------------------------------------------------------------------------------------------------------------------------------------------------------------------------------|-----------------------------------------|-----------|-----------------------------------------|------------------------------------------------------------------------------------------------------------------------------------------------------------------------------------------------------------------------------------------------------------------------------------------------------------------------------------------------------------------------------------------------------------------------------------------------|
| Drop-in-Hole Size:<br>Operating Capacity:<br>Overflow Capacity:<br>Floor Loading / sq.ft.<br>Carton Wt.:                                                                                                                                                                                                                                            | N/A<br>34 Gal.<br>71 Gal.<br>109.9 lbs. | Standard  | JASON.                                  | A 120V system that includes a MicroSilk® unit, an electronic control, and a 20-minute timer.                                                                                                                                                                                                                                                                                                                                                   |
| Cube:<br>Acrylic Equipment Cabinet is<br>required on MicroSilk <sup>®</sup> baths.                                                                                                                                                                                                                                                                  |                                         | Premier   | JASON.                                  | A 120V system that includes a MicroSilk® unit; (2)<br>Chromatherapy mood lights; Automatic Ozone System; an<br>electronic control; and a 20-minute timer.                                                                                                                                                                                                                                                                                      |
| Construction: Fiberglass reinforced acrylic bath<br>with Level Form <sup>™</sup> full-support base.<br>We provide products listed with Intertek ETL SEMKO (Edison<br>Testing Laboratories) U.S. and Canadian and with International<br>Association of Plumbing and Mechanical Officials (IAPMO).<br>Consult factory with your listing requirements. |                                         | Signature | JASON                                   | A 120V system that includes a MicroSilk® unit; (2)<br>Chromatherapy mood lights; Automatic Ozone System,<br>a digital control with LCD display; low water level and<br>temperature sensors; enhanced user control options,<br>a 20-minute timer; and Bluetooth Sound Immersion<br>System. Control keypad controls the MicroSilk® unit, LED<br>Chromatherapy mood lights, and shows equipment status,<br>water temperature, and time remaining. |