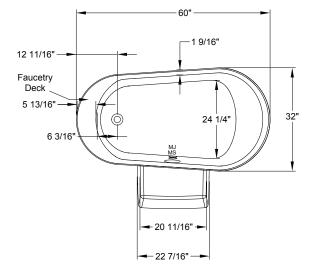

HYDROTHERAPY 8328 MacArthur Dr. • North Little Rock, AR 72118 501.771.4477 • Fax: 501.771.2333 Customer Service: 800.255.5766 www.jasoninternational.com













Faucetry Deck Flat Dimensions

| Patents received or pending.                                                                                                                                                                                                                                                                                                                        |                                         |           | Includes Linear Overflow Drain Assembly | Note: Dimensional Tolerances: ±1/4"