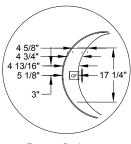

## forma® Collection Specifications HE5527PS MicroSilk®

Faucetry Deck Flat Dimensions

| Patents received or pending.                                                                                                                                                                                                                                                                                                          |              | Includes Linear Overflow Drain Assembly | Note: Dimensional Tolerances: ±1/4"                                                                                                                                                                                                                                                                                                                                                                                                            |
|---------------------------------------------------------------------------------------------------------------------------------------------------------------------------------------------------------------------------------------------------------------------------------------------------------------------------------------|--------------|-----------------------------------------|------------------------------------------------------------------------------------------------------------------------------------------------------------------------------------------------------------------------------------------------------------------------------------------------------------------------------------------------------------------------------------------------------------------------------------------------|
| Operating Capacity:39 G.Overflow Capacity:81 G.Floor Loading / sq.ft.61.8 lbs                                                                                                                                                                                                                                                         | al. Standa   | JASON.                                  | A 120V system that includes a MicroSilk® unit, an electronic control, and a 20-minute timer.                                                                                                                                                                                                                                                                                                                                                   |
| Carton Wt.:184 lbCube:36.5 ftAcrylic Equipment Cabinet is standard an<br>required on MicroSilk® baths.                                                                                                                                                                                                                                | amier 3      | JASON.                                  | A 120V system that includes a MicroSilk® unit; (2)<br>Chromatherapy mood lights; Automatic Ozone System; an<br>electronic control; and a 20-minute timer.                                                                                                                                                                                                                                                                                      |
| <b>Construction:</b> Fiberglass reinforced acrylic bath with Level Form <sup>™</sup> full-support base.<br>We provide products listed with Intertek ETL SEMKO (Ed. Testing Laboratories) U.S. and Canadian and with Internatia Association of Plumbing and Mechanical Officials (IAPI Consult factory with your listing requirements. | ison<br>onal | A Can Jean State                        | A 120V system that includes a MicroSilk® unit; (2)<br>Chromatherapy mood lights; Automatic Ozone System,<br>a digital control with LCD display; low water level and<br>temperature sensors; enhanced user control options,<br>a 20-minute timer; and Bluetooth Sound Immersion<br>System. Control keypad controls the MicroSilk® unit, LED<br>Chromatherapy mood lights, and shows equipment status,<br>water temperature, and time remaining. |