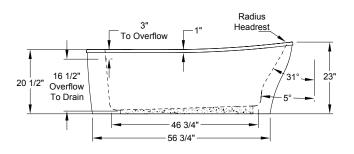

## forma® Collection Specifications HE5527PS MicroSilk®

Faucetry Deck Flat Dimensions

| Patents received or pending.                                                                                                                                                                                                                                                                                                          |              | Includes Linear Overflow Drain Assembly | Note: Dimensional Tolerances: ±1/4"                                                                                                                                                                                                                                                                                                                                                                                                            |
|---------------------------------------------------------------------------------------------------------------------------------------------------------------------------------------------------------------------------------------------------------------------------------------------------------------------------------------|--------------|-----------------------------------------|------------------------------------------------------------------------------------------------------------------------------------------------------------------------------------------------------------------------------------------------------------------------------------------------------------------------------------------------------------------------------------------------------------------------------------------------|
| Operating Capacity:39 G.Overflow Capacity:81 G.Floor Loading / sq.ft.61.8 lbs                                                                                                                                                                                                                                                         | al. Standa   | JASON.                                  | A 120V system that includes a MicroSilk® unit, an electronic control, and a 20-minute timer.                                                                                                                                                                                                                                                                                                                                                   |
| Carton Wt.:184 lbCube:36.5 ftAcrylic Equipment Cabinet is standard an<br>required on MicroSilk® baths.                                                                                                                                                                                                                                | amier 3      | JASON.                                  | A 120V system that includes a MicroSilk® unit; (2)<br>Chromatherapy mood lights; Automatic Ozone System; an<br>electronic control; and a 20-minute timer.                                                                                                                                                                                                                                                                                      |
| <b>Construction:</b> Fiberglass reinforced acrylic bath with Level Form <sup>™</sup> full-support base.<br>We provide products listed with Intertek ETL SEMKO (Ed. Testing Laboratories) U.S. and Canadian and with Internatia Association of Plumbing and Mechanical Officials (IAPI Consult factory with your listing requirements. | ison<br>onal | A Can Jean State                        | A 120V system that includes a MicroSilk® unit; (2)<br>Chromatherapy mood lights; Automatic Ozone System,<br>a digital control with LCD display; low water level and<br>temperature sensors; enhanced user control options,<br>a 20-minute timer; and Bluetooth Sound Immersion<br>System. Control keypad controls the MicroSilk® unit, LED<br>Chromatherapy mood lights, and shows equipment status,<br>water temperature, and time remaining. |