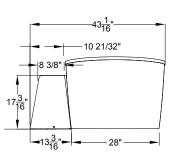

## forma® Collection Specifications HE5527PS MicroSilk®

Faucetry Deck Flat Dimensions

| Patents received or pending.                                                                                                                                                                                                                                                                                                          |              | Includes Linear Overflow Drain Assembly | Note: Dimensional Tolerances: ±1/4"                                                                                                                                                                                                                                                                                                                                                                                                            |
|---------------------------------------------------------------------------------------------------------------------------------------------------------------------------------------------------------------------------------------------------------------------------------------------------------------------------------------|--------------|-----------------------------------------|------------------------------------------------------------------------------------------------------------------------------------------------------------------------------------------------------------------------------------------------------------------------------------------------------------------------------------------------------------------------------------------------------------------------------------------------|
| Operating Capacity:39 G.Overflow Capacity:81 G.Floor Loading / sq.ft.61.8 lbs                                                                                                                                                                                                                                                         | al. Standa   | JASON.                                  | A 120V system that includes a MicroSilk® unit, an electronic control, and a 20-minute timer.                                                                                                                                                                                                                                                                                                                                                   |
| Carton Wt.:184 lbCube:36.5 ftAcrylic Equipment Cabinet is standard an<br>required on MicroSilk® baths.                                                                                                                                                                                                                                | amier 3      | JASON.                                  | A 120V system that includes a MicroSilk® unit; (2)<br>Chromatherapy mood lights; Automatic Ozone System; an<br>electronic control; and a 20-minute timer.                                                                                                                                                                                                                                                                                      |
| <b>Construction:</b> Fiberglass reinforced acrylic bath with Level Form <sup>™</sup> full-support base.<br>We provide products listed with Intertek ETL SEMKO (Ed. Testing Laboratories) U.S. and Canadian and with Internatia Association of Plumbing and Mechanical Officials (IAPI Consult factory with your listing requirements. | ison<br>onal | A Can Jean State                        | A 120V system that includes a MicroSilk® unit; (2)<br>Chromatherapy mood lights; Automatic Ozone System,<br>a digital control with LCD display; low water level and<br>temperature sensors; enhanced user control options,<br>a 20-minute timer; and Bluetooth Sound Immersion<br>System. Control keypad controls the MicroSilk® unit, LED<br>Chromatherapy mood lights, and shows equipment status,<br>water temperature, and time remaining. |