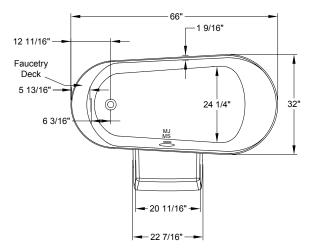

## forma® Collection Specifications HE5527PS MicroSilk®

Faucetry Deck Flat Dimensions

| Patents received or pending.                                                                                                                                                                                                                                                                                                          |              | Includes Linear Overflow Drain Assembly | Note: Dimensional Tolerances: ±1/4"                                                                                                                                                                                                                                                                                                                                                                                                            |
|---------------------------------------------------------------------------------------------------------------------------------------------------------------------------------------------------------------------------------------------------------------------------------------------------------------------------------------|--------------|-----------------------------------------|------------------------------------------------------------------------------------------------------------------------------------------------------------------------------------------------------------------------------------------------------------------------------------------------------------------------------------------------------------------------------------------------------------------------------------------------|
| Operating Capacity:39 G.Overflow Capacity:81 G.Floor Loading / sq.ft.61.8 lbs                                                                                                                                                                                                                                                         | al. Standa   | JASON.                                  | A 120V system that includes a MicroSilk® unit, an electronic control, and a 20-minute timer.                                                                                                                                                                                                                                                                                                                                                   |
| Carton Wt.:184 lbCube:36.5 ftAcrylic Equipment Cabinet is standard an<br>required on MicroSilk® baths.                                                                                                                                                                                                                                | amier 3      | JASON.                                  | A 120V system that includes a MicroSilk® unit; (2)<br>Chromatherapy mood lights; Automatic Ozone System; an<br>electronic control; and a 20-minute timer.                                                                                                                                                                                                                                                                                      |
| <b>Construction:</b> Fiberglass reinforced acrylic bath with Level Form <sup>™</sup> full-support base.<br>We provide products listed with Intertek ETL SEMKO (Ed. Testing Laboratories) U.S. and Canadian and with Internatia Association of Plumbing and Mechanical Officials (IAPI Consult factory with your listing requirements. | ison<br>onal | A Can Jean State                        | A 120V system that includes a MicroSilk® unit; (2)<br>Chromatherapy mood lights; Automatic Ozone System,<br>a digital control with LCD display; low water level and<br>temperature sensors; enhanced user control options,<br>a 20-minute timer; and Bluetooth Sound Immersion<br>System. Control keypad controls the MicroSilk® unit, LED<br>Chromatherapy mood lights, and shows equipment status,<br>water temperature, and time remaining. |