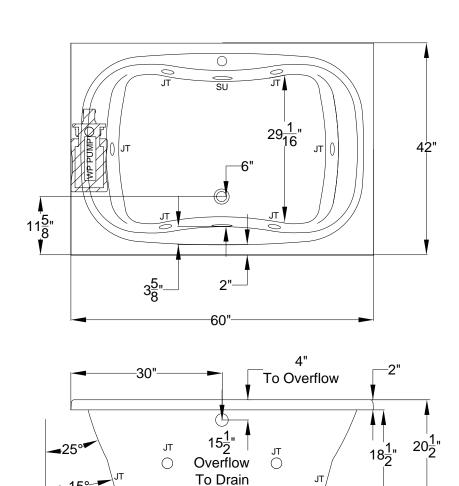

## **Integrity® Collection Specifications** J4260 **Whirlpool & Soaking**

Patents received or pending. Note: Dimensional Tolerances: ±1/4"

30" x 58" **Drop-in-Hole Size: Operating Capacity:** 36 Gal. **Overflow Capacity:** 58 Gal. Floor Loading / sq.ft. (WP/ Soaking): 52.1/48.6 lbs. Carton Wt. (WP/Soaking): 106/68 lbs. 28.1 ft.<sup>3</sup>

Cube:

Includes a quiet, 120v, 1HP, 1-speed pump and an air switch on/off control. Requires (1) 20A, 120v GFCI protected circuit.

Construction: Reinforced Acrylic shell mounted on Level Form™ pre-leveled full support base.