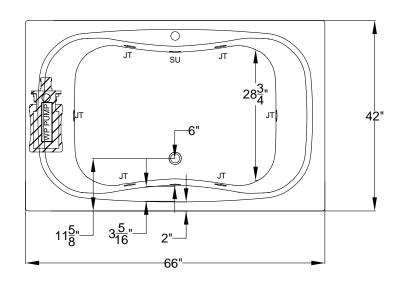

## Integrity® Collection Specifications J4266 Whirlpool & Soaking

Patents received or pending.

Note: Dimensional Tolerances: ±1/4"

36.2 ft.<sup>3</sup>

Drop-in-Hole Size:40" x 58"Operating Capacity:43 Gal.Overflow Capacity:70 Gal.Floor Loading / sq.ft. (WP/ Soaking):43.8/ 42.4 lbs.Carton Wt. (WP/Soaking):105/ 86 lbs.