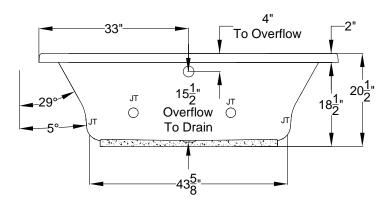

## Integrity® Collection Specifications J4266 Whirlpool & Soaking

Patents received or pending.

Note: Dimensional Tolerances: ±1/4"

36.2 ft.<sup>3</sup>

Drop-in-Hole Size:40" x 58"Operating Capacity:43 Gal.Overflow Capacity:70 Gal.Floor Loading / sq.ft. (WP/ Soaking):43.8/ 42.4 lbs.Carton Wt. (WP/Soaking):105/ 86 lbs.