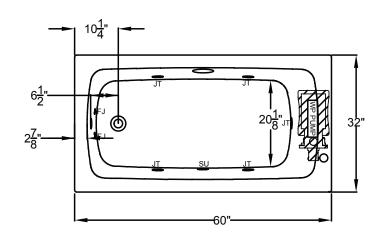

## Integrity® Collection Specifications K3260

**Whirlpool & Soaking** 

Patents received or pending. Note: Dimensional Tolerances:  $\pm 1/4$ "

Drop-in-Hole Size: 30" x 58"

Operating Capacity: 39 Gal.

Overflow Capacity: 62 Gal.

Floor Loading / sq.ft (WP/Soaking): 54.1/50.9 lbs.

Carton Weight (WP/Soaking).: 102/68 lbs.

Cube: 28.1 ft.<sup>3</sup>

Includes a quiet, 120v, 1HP, 1-speed pump and an air switch on/off control. Requires (1) 20A, 120v GFCI protected circuit.