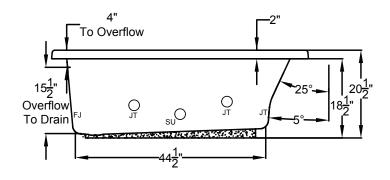

## Integrity® Collection Specifications K3260

**Whirlpool & Soaking** 

Patents received or pending. Note: Dimensional Tolerances:  $\pm 1/4$ "

Drop-in-Hole Size: 30" x 58"

Operating Capacity: 39 Gal.

Overflow Capacity: 62 Gal.

Floor Loading / sq.ft (WP/Soaking): 54.1/50.9 lbs.

Carton Weight (WP/Soaking).: 102/68 lbs.

Cube: 28.1 ft.<sup>3</sup>

Includes a quiet, 120v, 1HP, 1-speed pump and an air switch on/off control. Requires (1) 20A, 120v GFCI protected circuit.