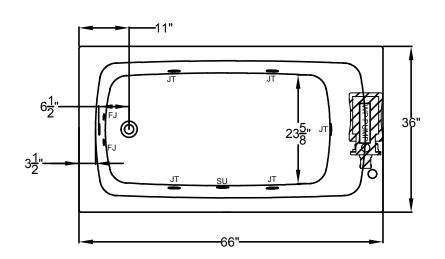

## Integrity® Collection Specifications K3666 Whirlpool & Soaking

Patents received or pending.

Note: Dimensional Tolerances: ±1/4"

Drop-in-Hole Size: 34" x 64"

Operating Capacity: 48 Gal.

Overflow Capacity: 75 Gal.

Floor Loading / sq.ft (WP/Soaking).: 49.8 / 42.2 lbs.

Carton Wt. (WP/Soaking): 108 / 73 lbs.

Cube: 34.3 ft.<sup>3</sup>

Includes a quiet, 120v, 1HP, 1-speed pump and an air switch on/off control. Requires (1) 20A, 120v GFCI protected circuit.