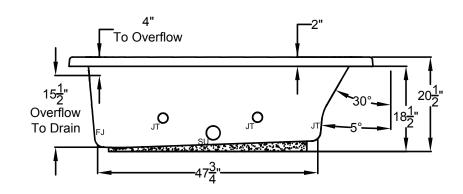

## Integrity® Collection Specifications K3666 Whirlpool & Soaking

Patents received or pending.

Note: Dimensional Tolerances: ±1/4"

Drop-in-Hole Size: 34" x 64"

Operating Capacity: 48 Gal.

Overflow Capacity: 75 Gal.

Floor Loading / sq.ft (WP/Soaking).: 49.8 / 42.2 lbs.

Carton Wt. (WP/Soaking): 108 / 73 lbs.

Cube: 34.3 ft.<sup>3</sup>

Includes a quiet, 120v, 1HP, 1-speed pump and an air switch on/off control. Requires (1) 20A, 120v GFCI protected circuit.