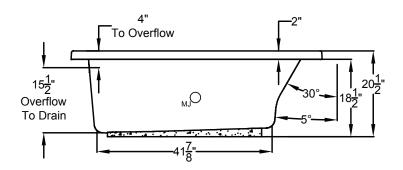

## Designer Collection Specifications **KT530**

MicroSilk<sup>®</sup>- AirMasseur<sup>®</sup>

Blower Must Be Remote Mounted

Patents recieved or pending.

Note: Dimensional Tolerances: ±1/4"

Drop-in-Hole Size:58" x 34"Operating Capacity:40 Gal.Overflow Capacity:66 Gal.Floor Loading / sq.ft.:51.9 lbs.Carton Weight:139 lbs.Cube:31.3 ft.3