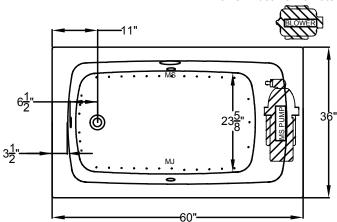

## Designer Collection Specifications **KT530**

MicroSilk<sup>®</sup>- AirMasseur<sup>®</sup>

Blower Must Be Remote Mounted

Patents recieved or pending.

Note: Dimensional Tolerances: ±1/4"

Drop-in-Hole Size:58" x 34"Operating Capacity:40 Gal.Overflow Capacity:66 Gal.Floor Loading / sq.ft.:51.9 lbs.Carton Weight:139 lbs.Cube:31.3 ft.3

REMOTE MOUNTING THE BLOWER:
If an extension cord is required
use a minimum 16 AWG cord
with a maximum of 20ft length

**Construction:** Fiberglass reinforced acrylic bath with Level Form<sup>™</sup> full-support base.