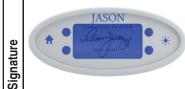

A 120V system that includes a MicroSilk® unit; a 1HP, variable speed air blower with integral air heater; automatic purge cycle; (2) Chromatherapy mood lights; Automatic Ozone System; a digital control with LCD display; low water level and temperature sensors; enhanced user control options; a 20-minute timer; and Bluetooth Sound Immersion

System. Control keypad operates the MicroSilk® unit, blower and blower speed for continuous, pulse or wave massage modes, LED Chromatherapy lights and shows MicroSilk® status, blower speed, water temperature and time remaining.