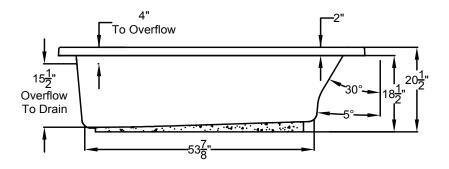

## **Designer Collection Specifications KT630** AirMasseur®

Patents recieved or pending.

| Drop-in-Hole Size:      | 70" x 34"             |
|-------------------------|-----------------------|
| Operating Capacity:     | 50 Gal.               |
| Overflow Capacity:      | 84 Gal.               |
| Floor Loading / sq.ft.: | 47.7 lbs.             |
| Carton Weight:          | 120 lbs.              |
| Cube:                   | 37.3 ft. <sup>3</sup> |

Note: Dimensional Tolerances: +1/4"

JASON.

IASON.

Standard

Premier

A 120V system that includes a 1HP, variable speed blower with integral heater; automatic purge cycle; (2) Chromatherapy mood lights; Automatic Ozone System; an electronic control that operates blower and blower speed for continuous, wave, or massage pulse modes; and a 20-minute timer.