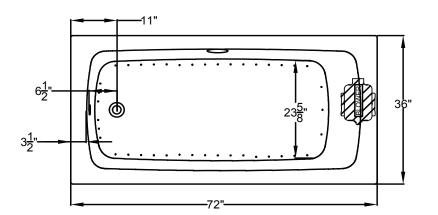

## **Designer Collection Specifications KT630** AirMasseur®

Patents recieved or pending.

| Drop-in-Hole Size:      | 70" x 34"             |
|-------------------------|-----------------------|
| Operating Capacity:     | 50 Gal.               |
| Overflow Capacity:      | 84 Gal.               |
| Floor Loading / sq.ft.: | 47.7 lbs.             |
| Carton Weight:          | 120 lbs.              |
| Cube:                   | 37.3 ft. <sup>3</sup> |

Note: Dimensional Tolerances: +1/4"

JASON.

IASON.

Standard

Premier

A 120V system that includes a 1HP, variable speed blower with integral heater; automatic purge cycle; (2) Chromatherapy mood lights; Automatic Ozone System; an electronic control that operates blower and blower speed for continuous, wave, or massage pulse modes; and a 20-minute timer.