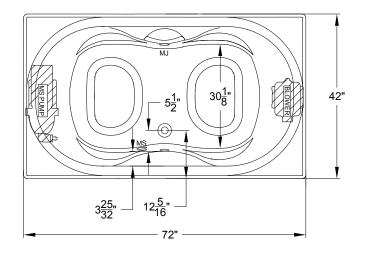

## Designer Collection Specifications **LD635**

MicroSilk®- AirMasseur®

Faucetry Deck Flat Dimensions

Patents recieved or pending.

Note: Dimensional Tolerances:  $\pm 1/4$ "

| Drop-in-Hole Size:      | 40" x 70'             |
|-------------------------|-----------------------|
| Operating Capacity:     | 66 Gal.               |
| Overflow Capacity:      | 86 Gal.               |
| Floor Loading / sq.ft.: | 52.9 lbs.             |
| Carton Weight:          | 189 lbs.              |
| Cube:                   | 51.8 ft. <sup>3</sup> |
|                         |                       |