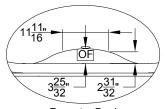

## Designer Collection Specifications **LD635**

MicroSilk®- AirMasseur®

Faucetry Deck Flat Dimensions

Patents recieved or pending.

Note: Dimensional Tolerances:  $\pm 1/4$ "

| Drop-in-Hole Size:      | 40" x 70'             |
|-------------------------|-----------------------|
| Operating Capacity:     | 66 Gal.               |
| Overflow Capacity:      | 86 Gal.               |
| Floor Loading / sq.ft.: | 52.9 lbs.             |
| Carton Weight:          | 189 lbs.              |
| Cube:                   | 51.8 ft. <sup>3</sup> |
|                         |                       |