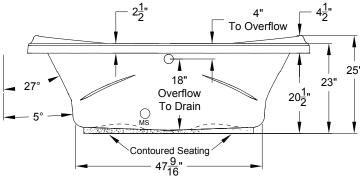

## Designer Collection Specifications **LD635**

MicroSilk®- AirMasseur®

Faucetry Deck Flat Dimensions

Patents recieved or pending.

Note: Dimensional Tolerances:  $\pm 1/4$ "

| Drop-in-Hole Size:      | 40" x 70'             |
|-------------------------|-----------------------|
| Operating Capacity:     | 66 Gal.               |
| Overflow Capacity:      | 86 Gal.               |
| Floor Loading / sq.ft.: | 52.9 lbs.             |
| Carton Weight:          | 189 lbs.              |
| Cube:                   | 51.8 ft. <sup>3</sup> |
|                         |                       |