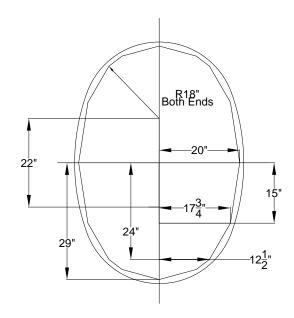

## Integrity® Collection Specifications N4260

**Whirlpool & Soaking** 

DROP-IN HOLE SIZE

Patents received or pending.

Note: Dimensional Tolerances: ±1/4"

Note: The blower extends approximately 1" past the end radius of the bath. This requires angling the bath into the drop-in hole.

Drop-in-Hole Size:See DiagramOperating Capacity:49 Gal.Overflow Capacity:77 Gal.Floor Loading / sq.ft.:48.1/45.3 lbs.Carton Wt. (WP/Soaking):115/76 lbs.Cube:36.2 ft.3

Includes a quiet, 120v, 1HP, 1-speed pump and an air switch on/off control. Requires (1) 20A, 120v GFCI protected circuit.