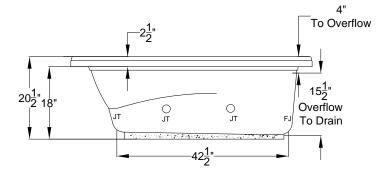

## Integrity® Collection Specifications N4260

**Whirlpool & Soaking** 

DROP-IN HOLE SIZE

Patents received or pending.

Note: Dimensional Tolerances: ±1/4"

Note: The blower extends approximately 1" past the end radius of the bath. This requires angling the bath into the drop-in hole.

Drop-in-Hole Size:See DiagramOperating Capacity:49 Gal.Overflow Capacity:77 Gal.Floor Loading / sq.ft.:48.1/45.3 lbs.Carton Wt. (WP/Soaking):115/76 lbs.Cube:36.2 ft.3

Includes a quiet, 120v, 1HP, 1-speed pump and an air switch on/off control. Requires (1) 20A, 120v GFCI protected circuit.