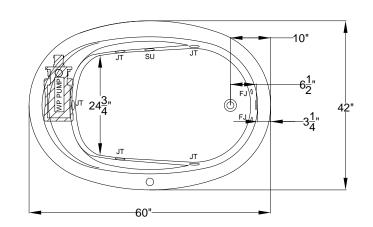

## Integrity® Collection Specifications N4260

**Whirlpool & Soaking** 

DROP-IN HOLE SIZE

Patents received or pending.

Note: Dimensional Tolerances: ±1/4"

Note: The blower extends approximately 1" past the end radius of the bath. This requires angling the bath into the drop-in hole.

Drop-in-Hole Size:See DiagramOperating Capacity:49 Gal.Overflow Capacity:77 Gal.Floor Loading / sq.ft.:48.1/45.3 lbs.Carton Wt. (WP/Soaking):115/76 lbs.Cube:36.2 ft.3

Includes a quiet, 120v, 1HP, 1-speed pump and an air switch on/off control. Requires (1) 20A, 120v GFCI protected circuit.