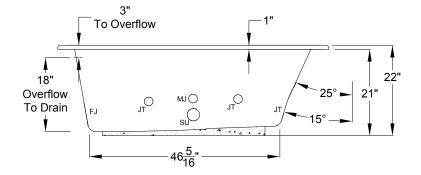

## MicroSilk®-Whirlpool

Note: Equipment may extend beyond the outside perimeter of the bath. Consult factory for details.

Patents received or pending

Includes Linear Overflow Drain Assembly

Note: Dimensional Tolerances: +1/4"

| Drop-in-Hole Size:      | 34" x 64"             |
|-------------------------|-----------------------|
| Operating Capacity:     | 48 Gal.               |
| Overflow Capacity:      | 90 Gal.               |
| Floor Loading / sq.ft.: | 53.2 lbs.             |
| Carton Wt:              | 152 lbs.              |
| Cube:                   | 36.6 ft. <sup>3</sup> |

**Note:** MicroSilk® equipment may extend beyond the outside perimeter of the bath. Consult factory for details.

**Construction:** Fiberglass reinforced acrylic bath with Level Form<sup>™</sup> full-support base.