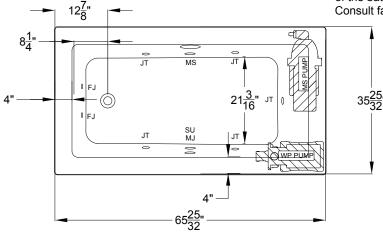

## MicroSilk®-Whirlpool

Note: Equipment may extend beyond the outside perimeter of the bath. Consult factory for details.

Patents received or pending

Includes Linear Overflow Drain Assembly

Note: Dimensional Tolerances: +1/4"

| Drop-in-Hole Size:      | 34" x 64"             |
|-------------------------|-----------------------|
| Operating Capacity:     | 48 Gal.               |
| Overflow Capacity:      | 90 Gal.               |
| Floor Loading / sq.ft.: | 53.2 lbs.             |
| Carton Wt:              | 152 lbs.              |
| Cube:                   | 36.6 ft. <sup>3</sup> |

**Note:** MicroSilk® equipment may extend beyond the outside perimeter of the bath. Consult factory for details.

**Construction:** Fiberglass reinforced acrylic bath with Level Form<sup>™</sup> full-support base.