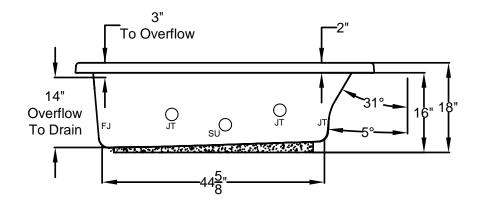

## Integrity® Collection Specifications S3060 Whirlpool & Soaking

Air Switch Control

Patents received or pending.

Drop-in-Hole Size: Operating Capacity: Overflow Capacity: Floor Loading / sq.ft. (WP/ Soaking): Carton Wt. (WP/Soaking): Cube: 28" x 58" 24 Gal. 44 Gal. 43.1/ 39.8 lbs. 81/48 lbs. 22.4 ft.<sup>3</sup> Note: Dimensional Tolerances: ±1/4"