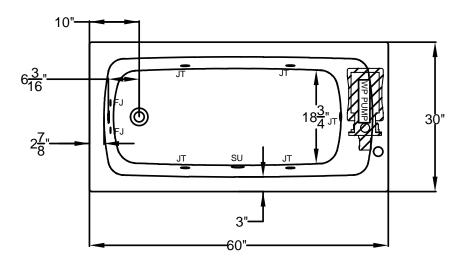

## Integrity® Collection Specifications S3060 Whirlpool & Soaking

Air Switch Control

Patents received or pending.

Drop-in-Hole Size: Operating Capacity: Overflow Capacity: Floor Loading / sq.ft. (WP/ Soaking): Carton Wt. (WP/Soaking): Cube: 28" x 58" 24 Gal. 44 Gal. 43.1/ 39.8 lbs. 81/48 lbs. 22.4 ft.<sup>3</sup> Note: Dimensional Tolerances: ±1/4"