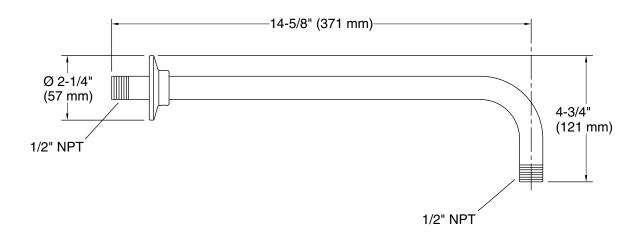

nty information.

### **Available Colors/Finishes**

Color tiles intended for reference only.

| Color | Code | Description                    |
|-------|------|--------------------------------|
|       | CP   | Polished Chrome                |
|       | SN   | Vibrant® Polished Nickel       |
|       | AF   | Vibrant® French Gold           |
|       | BGD  | Vibrant® Moderne Brushed Gold  |
|       | BN   | Vibrant® Brushed Nickel        |
|       | BV   | Vibrant® Brushed Bronze        |
|       | BRZ  | Oil-Rubbed Bronze              |
|       | 2BZ  | Oil-Rubbed Bronze              |
|       | BL   | Matte Black                    |
|       | 2MB  | Vibrant® Brushed Moderne Brass |
|       | TT   | Vibrant Titanium               |
|       | VNT  | Vintage Nickel                 |







# **Technical Information**

All product dimensions are nominal.

#### **Notes**

Install this product according to the installation instructions.