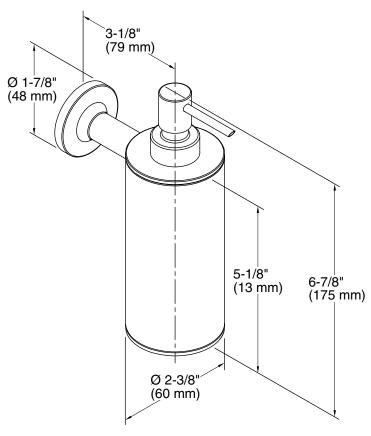

### **Technical Information**

All product dimensions are nominal.

Material: Metal