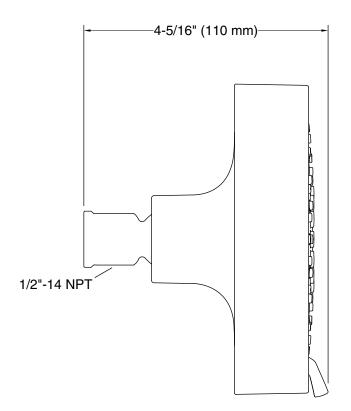

#### Installation

- Shower arm and flange sold separately.
- 1/2"-14 NPT connection.
- Wall-mount.

### **Technical Information**

All product dimensions are nominal.

### **Showerhead/Body Spray:**

Rated maximum 1.75 gal/min (6.6 l/min) flow: