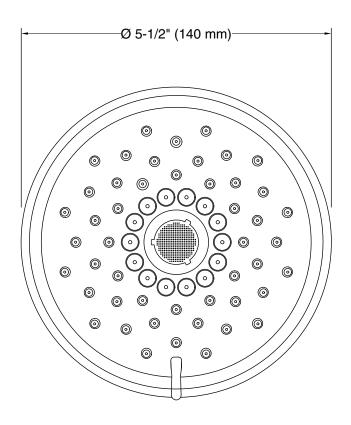

#### **Features**

- Multifunction shower head and handheld shower head each have advanced spray engines to provide three experiences: full coverage, pulsating massage, and silk spray.
- Full-coverage spray produces an encompassing spray ideal for everyday use.
- Pulsating massage spray targets sore muscles to ease away aches and pains.
- Silk spray releases a dense, luxurious spray ideal for rinsing.
- Thumb tab allows for a smooth transition between sprays.
- MasterClean<sup>™</sup> sprayface features an easy-to-clean surface that withstands mineral buildup.
- 1.75 gpm (6.6 lpm) flow rate.
- Coordinates with Purist®, Stillness®, and Composed® faucets and accessories.

### **Technical Information**

All product dimensions are nominal.

### **Showerhead/Body Spray:**

Rated maximum 1.75 gal/min (6.6 l/min) flow: