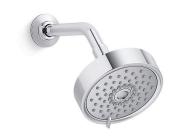

## 1.75 gpm multifunction showerhead **K-22170-G**

#### **Features**

- Multifunction shower head and handheld shower head each have advanced spray engines to provide three experiences: full coverage, pulsating massage, and silk spray.
- Full-coverage spray produces an encompassing spray ideal for everyday use.
- Pulsating massage spray targets sore muscles to ease away aches and pains.
- Silk spray releases a dense, luxurious spray ideal for rinsing.
- Thumb tab allows for a smooth transition between sprays.
- MasterClean<sup>™</sup> sprayface features an easy-to-clean surface that withstands mineral buildup.
- 1.75 gpm (6.6 lpm) flow rate.
- Coordinates with Purist®, Stillness®, and Composed® faucets and accessories.

#### Installation

- Shower arm and flange sold separately.
- 1/2"-14 NPT connection.
- Wall-mount.