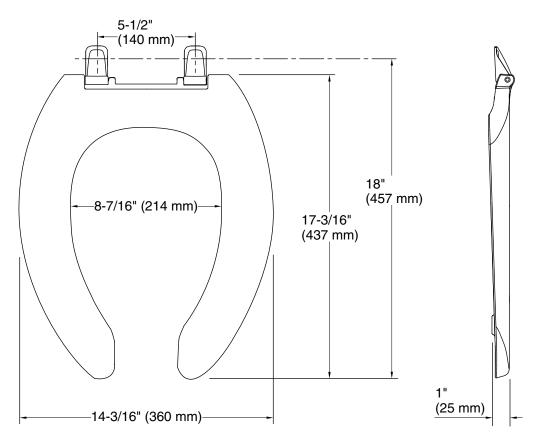

## **Technical Information**

All product dimensions are nominal.

Seat shape type: Elongated

Seat front type: Open-front

Seat-mounting holes: 5-1/2" (140 mm)