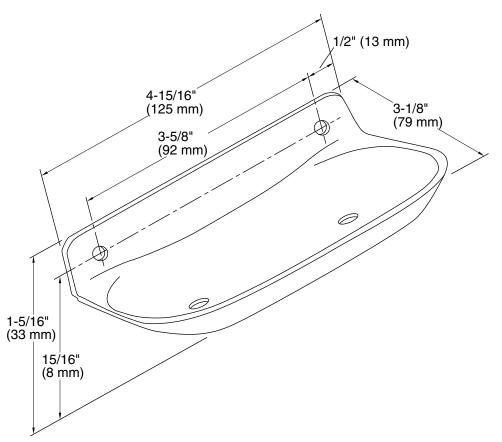

### **Technical Information**

All product dimensions are nominal. Material: Brass