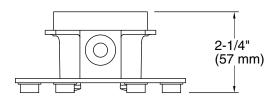

## **KOHLER**, Faucets

### **Features**

- For use with Purist®, Stillness®, Margaux® and Kelston® freestanding bath fillers.
- Can be installed without required freestanding bath filler.

## **Recommended Products/Accessories**

K-23723 Faucet cleaner



Codes/Standards ASME A112.18.1/CSA B125.1

**KOHLER® Faucet Lifetime Limited Warranty** 

See website for detailed warranty information.



# **KOHLER**, Faucets







### **Technical Information**

All product dimensions are nominal.

## **Notes**

Install this product according to the installation guide.

Adequate floor support is required. The wood support must be a minimum of 2" (51 mm) thick by 6" (152 mm) wide. 2x6 lumber is NOT adequate for this application.

Concrete can be used as the floor support. Requires 3/16" masonry drill bit and six 1/4" x 1-3/4" concrete screws, not included.