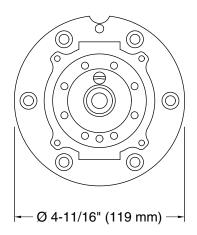

## **KOHLER**, Faucets

### **Features**

- For use with Purist®, Stillness®, Margaux® and Kelston® freestanding bath fillers.
- Can be installed without required freestanding bath filler.

## **Recommended Products/Accessories**

K-23723 Faucet cleaner



Codes/Standards ASME A112.18.1/CSA B125.1

**KOHLER® Faucet Lifetime Limited Warranty** 

See website for detailed warranty information.



# **KOHLER**, Faucets







### **Technical Information**

All product dimensions are nominal.

## **Notes**

Install this product according to the installation guide.

Adequate floor support is required. The wood support must be a minimum of 2" (51 mm) thick by 6" (152 mm) wide. 2x6 lumber is NOT adequate for this application.

Concrete can be used as the floor support. Requires 3/16" masonry drill bit and six 1/4" x 1-3/4" concrete screws, not included.