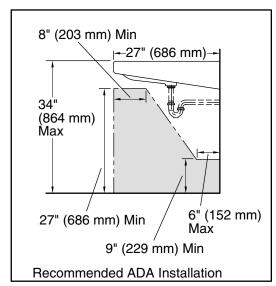

### **Features**

- Made from premium materials that withstand high-volume usage.
- Constructed of vitreous china.
- 20"L x 27"W.
- Wall-mount installation.
- 11-1/2" center drilling.
- Drilled for concealed arm carrier.
- ADA-compliant when installed with K-13885 offset drain.

#### **Notes**

Install this product according to the installation instructions.

ADA compliant when installed to the specific requirements of these regulations.