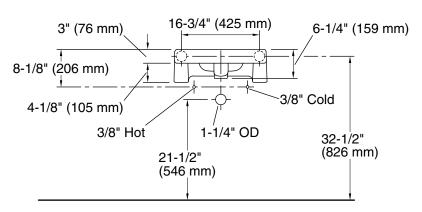

## **Technical Information**

All product dimensions are nominal.

Bowl configuration: Single Installation: Wall-mount

Bowl area (Only): Length: 14" (356 mm)

Width: 13" (330 mm)

Water depth: 2-5/8" (67 mm)

Number of deck holes: 3

Faucet hole(s): 1-3/8" (35 mm)
Drain hole: 1-3/4" (44 mm)