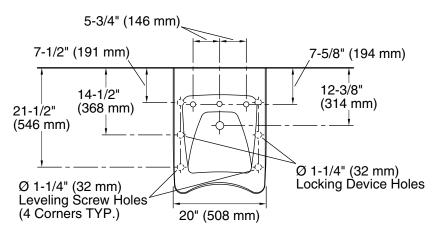

## **Technical Information**

All product dimensions are nominal.

Bowl configuration: Single Installation: Wall-mount

Bowl area (Only): Length: 14" (356 mm)

Width: 13" (330 mm)

Water depth: 2-5/8" (67 mm)

Number of deck holes: 3

Faucet hole(s): 1-3/8" (35 mm)
Drain hole: 1-3/4" (44 mm)