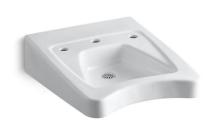

### **Features**

- Made from premium materials that withstand high-volume usage.
- Constructed of vitreous china.
- 20"L x 27"W.
- Wall-mount installation.
- 11-1/2" center drilling.
- Drilled for concealed arm carrier.
- ADA-compliant when installed with K-13885 offset drain.