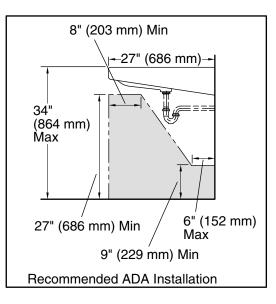

#### Features

- Made from premium materials that withstand high-volume usage.
- Constructed of vitreous china.
- 20"L x 27"W.
- Wall-mount installation.
- 4" center drilling.
- Includes soap dispenser drilling on left.
- Drilled for concealed arm carrier.
- ADA-compliant when installed with K-13885 offset drain.

#### Notes

Install this product according to the installation instructions.

ADA compliant when installed to the specific requirements of these regulations.