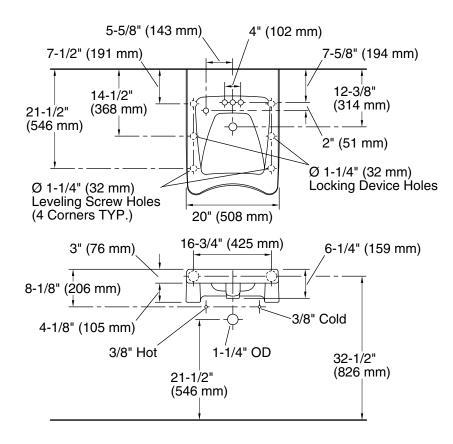

### **Technical Information**

| All product dimensions are nominal. |                                                                            |  |  |
|-------------------------------------|----------------------------------------------------------------------------|--|--|
| Bowl configuration:                 | Single                                                                     |  |  |
| Installation:                       | Wall-mount                                                                 |  |  |
| Bowl area (Only):                   | Length: 14" (356 mm)<br>Width: 13" (330 mm)<br>Water depth: 2-5/8" (67 mm) |  |  |
| Number of deck holes:               | 4                                                                          |  |  |
| Faucet hole spacing:                | 4" (102 mm)                                                                |  |  |
| Faucet hole(s):                     | 1-1/4" (32 mm)                                                             |  |  |
| Soap/Lotion hole:                   | 1-1/4" (32 mm)                                                             |  |  |
| Drain hole:                         | 1-3/4" (44 mm)                                                             |  |  |