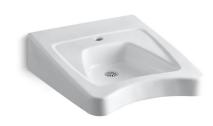

# Morningside™

Wall-mount Wheelchair Bathroom Sink K-12638

### **Features**

- Made from premium materials that withstand high-volume usage.
- Constructed of vitreous china.
- 20"L x 27"W.
- Wall-mount installation.
- Single-hole drilling.
- Drilled for concealed arm carrier.
- ADA-compliant when installed with K-13885 offset drain.