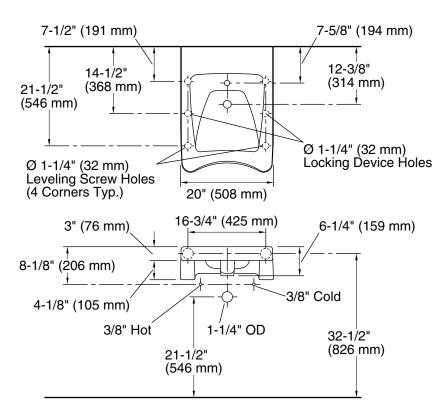

## **Technical Information**

All product dimensions are nominal.

Bowl configuration: Single Installation: Wall-mount

Bowl area (Only): Length: 14" (356 mm)

Width: 13" (330 mm)

Water depth: 2-5/8" (67 mm)

Number of deck holes: 1

Faucet hole(s): 1-3/8" (35 mm)
Drain hole: 1-3/4" (44 mm)