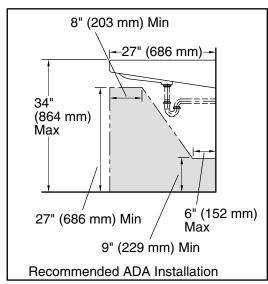

### **Features**

- Made from premium materials that withstand high-volume usage.
- Constructed of vitreous china.
- 20"L x 27"W.
- Wall-mount installation.
- Single-hole drilling.
- Drilled for concealed arm carrier.
- ADA-compliant when installed with K-13885 offset drain.

#### **Notes**

Install this product according to the installation instructions.

ADA compliant when installed to the specific requirements of these regulations.