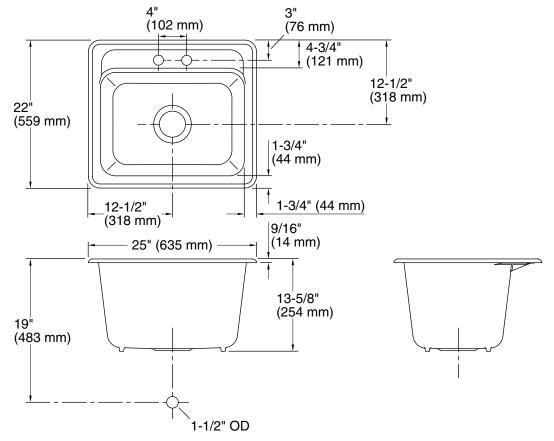

### **Technical Information**

| All product dimensions are nominal. |                                                                                                              |  |  |
|-------------------------------------|--------------------------------------------------------------------------------------------------------------|--|--|
| Bowl configuration:                 | Single                                                                                                       |  |  |
| Installation:                       | Top-mount, Under-mount                                                                                       |  |  |
| Min. base cabinet<br>width:         | 27" (686 mm)                                                                                                 |  |  |
| Bowl area (Only):                   | Length: 21-1/2" (546 mm)<br>Width: 15-1/2" (394 mm)<br>Bowl depth: 13" (330 mm)<br>Water depth: 13" (330 mm) |  |  |
| Number of deck holes:               | 2                                                                                                            |  |  |
| Faucet hole(s):                     | 1-3/8" (35 mm)                                                                                               |  |  |
| Drain hole:                         | 3-7/8" (98 mm)                                                                                               |  |  |
| Template:                           | 1079983-7, required, included                                                                                |  |  |