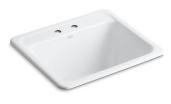

# Glen Falls™ Top-/Under-Mount Utility Sink K-19017-2

#### Features

- Fits minimum 27-inch base cabinet if installed as top-mount or under-mount.
- Single bowl.
- 13-inch depth provides generous workspace.
- Two faucet holes.

#### Material

• KOHLER<sup>®</sup> enameled cast iron.