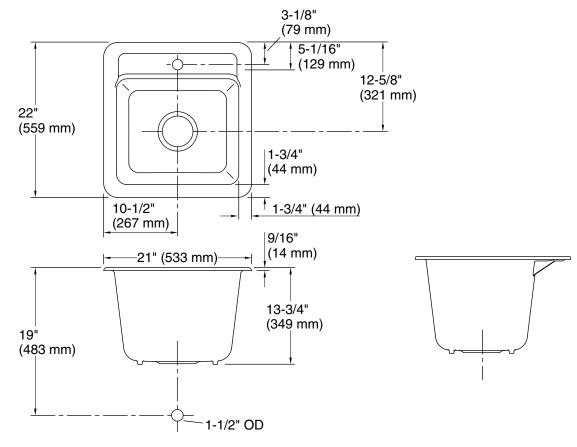

# **Technical Information**

| All product dimensions are nominal. |                                                                                                                       |  |  |
|-------------------------------------|-----------------------------------------------------------------------------------------------------------------------|--|--|
| Bowl configuration:                 | Single                                                                                                                |  |  |
| Installation:                       | Top-mount, Under-mount                                                                                                |  |  |
| Min. base cabinet<br>width:         | 24" (610 mm)                                                                                                          |  |  |
| Bowl area (Only):                   | Length: 17-1/2" (445 mm)<br>Width: 15-3/16" (386 mm)<br>Bowl depth: 12-1/2" (318 mm)<br>Water depth: 12-1/2" (318 mm) |  |  |
| Number of deck holes:               | 1                                                                                                                     |  |  |
| Faucet hole(s):                     | 1-3/8" (35 mm)                                                                                                        |  |  |
| Drain hole:                         | 3-7/8" (98 mm)                                                                                                        |  |  |
| Template:                           | 1079985-7, required, included                                                                                         |  |  |