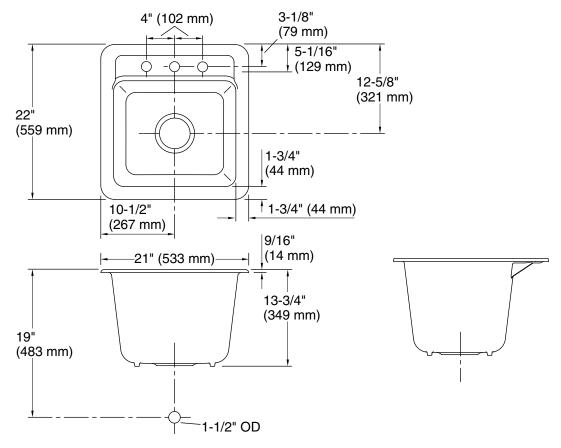

#### **Technical Information**

| All product dimensions are nominal. |                                                                                                                       |  |  |
|-------------------------------------|-----------------------------------------------------------------------------------------------------------------------|--|--|
| Bowl configuration:                 | Single                                                                                                                |  |  |
| Installation:                       | Top-mount, Under-mount                                                                                                |  |  |
| Min. base cabinet<br>width:         | 24" (610 mm)                                                                                                          |  |  |
| Bowl area (Only):                   | Length: 17-1/2" (445 mm)<br>Width: 15-3/16" (386 mm)<br>Bowl depth: 12-1/2" (318 mm)<br>Water depth: 12-1/2" (318 mm) |  |  |
| Number of deck holes:               | 3                                                                                                                     |  |  |
| Faucet hole(s):                     | 1-3/8" (35 mm)                                                                                                        |  |  |
| Drain hole:                         | 3-7/8" (98 mm)                                                                                                        |  |  |
| Template:                           | 1079985-7, required, included                                                                                         |  |  |