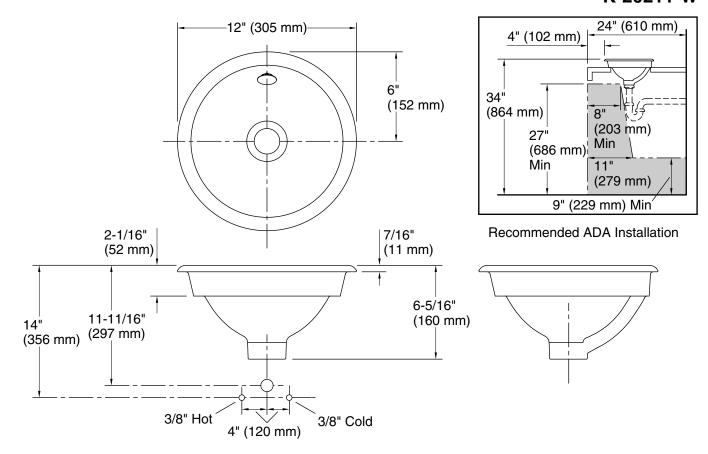

# Iron Plains® Round

Bathroom Sink K-20211-W

## **Technical Information**

All product dimensions are nominal.

Installation: Drop-in, Under-mount, Vessel

Drain hole: 1-3/4" (44 mm)

Template: 1319047-7, required, included

### Installation

Vessel, drop-in, or under-mount.

ADA CSA B651 OBC

Codes/Standards ASME A112.19.1/CSA B45.2 ADA ICC/ANSI A117.1 CSA B651

**OBC** 

Lifetime Limited Warranty for KOHLER® Cast Iron Components See website for detailed warranty information.