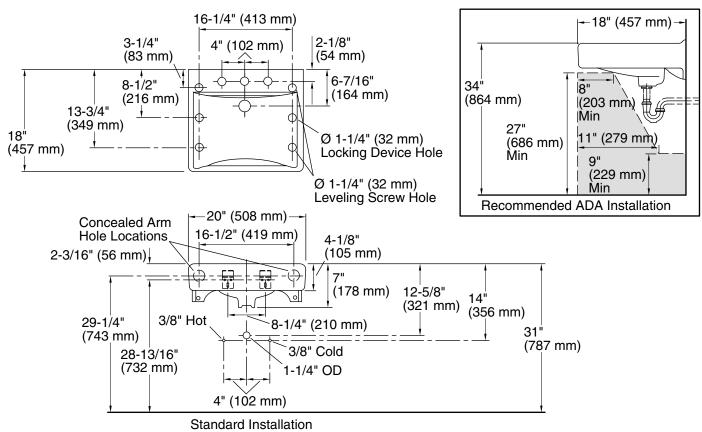

### **Technical Information**

| All product dimensions are nominal. |                                                                                                   |
|-------------------------------------|---------------------------------------------------------------------------------------------------|
| Bowl configuration:                 | Single                                                                                            |
| Installation:                       | Wall-mount                                                                                        |
| Bowl area (Center):                 | Length: 18" (457 mm)<br>Width: 13" (330 mm)<br>With overflow: Yes<br>Water depth: 4-7/8" (124 mm) |
| Number of deck holes:               | 3                                                                                                 |
| Faucet hole spacing:                | 8" (203 mm)                                                                                       |
| Faucet hole(s):                     | 1-3/8" (35 mm)                                                                                    |
| Soap/Lotion hole:                   | 1-1/4" (32 mm)                                                                                    |
| Drain hole:                         | 1-3/4" (44 mm)                                                                                    |
|                                     |                                                                                                   |

#### Notes

Install this product according to the installation instructions.

ADA, OBC, CSA B651 compliant when installed to the specific requirements of these regulations.