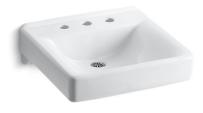

# **Soho®** Wall-Mounted Bathroom Sink **K-2053-N**

#### Features

- Made from premium materials that withstand high-volume usage.
- Constructed of vitreous china.
- 20" x 18"
- Wall-mount installation.
- 8" center drilling.
- Drilled for concealed arm carrier.
- With sealed overflow for commercial hospitals jobs.

### **Technical Information**

| All product dimensions are nominal. |                                                                                                   |
|-------------------------------------|---------------------------------------------------------------------------------------------------|
| Bowl configuration:                 | Single                                                                                            |
| Installation:                       | Wall-mount                                                                                        |
| Bowl area (Center):                 | Length: 18" (457 mm)<br>Width: 13" (330 mm)<br>With overflow: Yes<br>Water depth: 4-7/8" (124 mm) |
| Number of deck holes:               | 3                                                                                                 |
| Faucet hole spacing:                | 8" (203 mm)                                                                                       |
| Faucet hole(s):                     | 1-3/8" (35 mm)                                                                                    |
| Soap/Lotion hole:                   | 1-1/4" (32 mm)                                                                                    |
| Drain hole:                         | 1-3/4" (44 mm)                                                                                    |
|                                     |                                                                                                   |