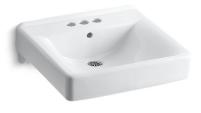

## **Soho®** Wall-Mount Bathroom Sink **K-2054**

#### Features

- Made from premium materials that withstand high-volume usage.
- Constructed of vitreous china.
- 20"L x 18"W.
- Wall-mount installation.
- Faucet not included.
- Drilled for concealed arm carrier.