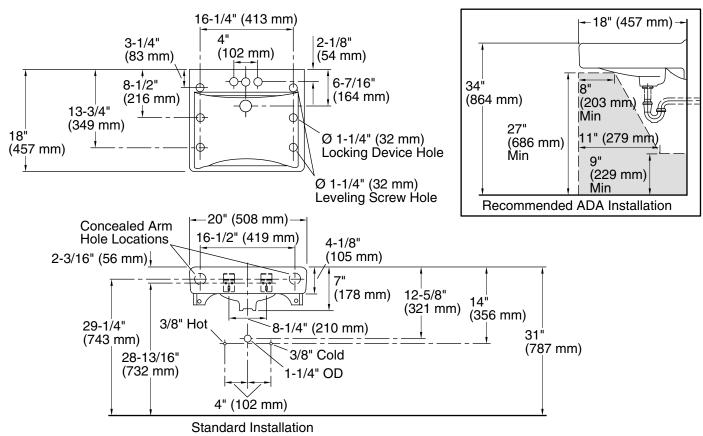

### **Technical Information**

| All product dimensions are nominal. |                                                                                                   |  |
|-------------------------------------|---------------------------------------------------------------------------------------------------|--|
| Bowl configuration:                 | Single                                                                                            |  |
| Installation:                       | Wall-mount                                                                                        |  |
| Bowl area (Center):                 | Length: 18" (457 mm)<br>Width: 13" (330 mm)<br>With overflow: Yes<br>Water depth: 4-7/8" (124 mm) |  |
| Number of deck holes:               | ,                                                                                                 |  |
| Faucet hole spacing:                | 4" (102 mm)                                                                                       |  |
| Faucet hole(s):                     | 1-3/8" (35 mm)                                                                                    |  |
| Soap/Lotion hole:                   | 1-1/4" (32 mm)                                                                                    |  |
| Drain hole:                         | 1-3/4" (44 mm)                                                                                    |  |
|                                     |                                                                                                   |  |

#### Notes

Install this product according to the installation instructions.

ADA, OBC, CSA B651 compliant when installed to the specific requirements of these regulations.