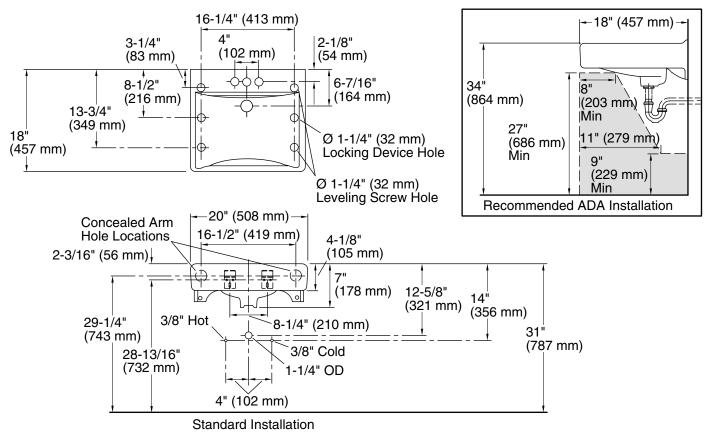

### **Technical Information**

| All product dimensions are nominal. |                                                                                                   |
|-------------------------------------|---------------------------------------------------------------------------------------------------|
| Bowl configuration:                 | Single                                                                                            |
| Installation:                       | Wall-mount                                                                                        |
| Bowl area (Center):                 | Length: 18" (457 mm)<br>Width: 13" (330 mm)<br>With overflow: Yes<br>Water depth: 4-7/8" (124 mm) |
| Number of deck holes:               | 3                                                                                                 |
| Faucet hole spacing:                | 4" (102 mm)                                                                                       |
| Faucet hole(s):                     | 1-3/8" (35 mm)                                                                                    |
| Soap/Lotion hole:                   | 1-1/4" (32 mm)                                                                                    |
| Drain hole:                         | 1-3/4" (44 mm)                                                                                    |
|                                     |                                                                                                   |

#### Notes

Install this product according to the installation instructions.

ADA, OBC, CSA B651 compliant when installed to the specific requirements of these regulations.