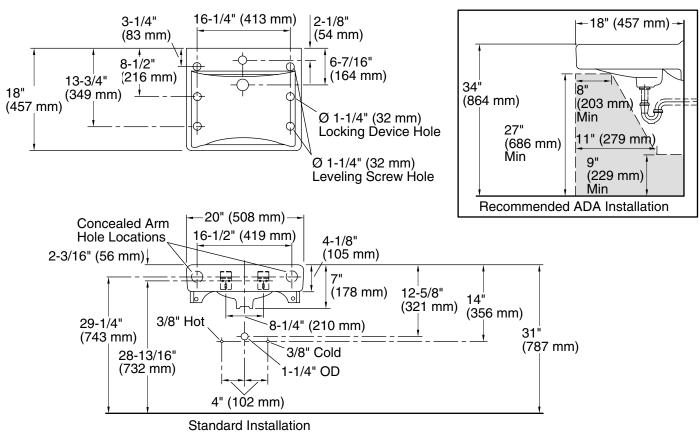

## **Technical Information**

| All product dimensions are nominal. |                                                                             |
|-------------------------------------|-----------------------------------------------------------------------------|
| Bowl configuration:                 | Single                                                                      |
| Installation:                       | Wall-mount                                                                  |
| Bowl area (Only):                   | Length: 18" (457 mm)<br>Width: 13" (330 mm)<br>Water depth: 4-7/8" (124 mm) |
| Number of deck holes:               | 1                                                                           |
| Faucet hole(s):                     | 1-3/8" (35 mm)                                                              |
| Drain hole:                         | 1-3/4" (44 mm)                                                              |