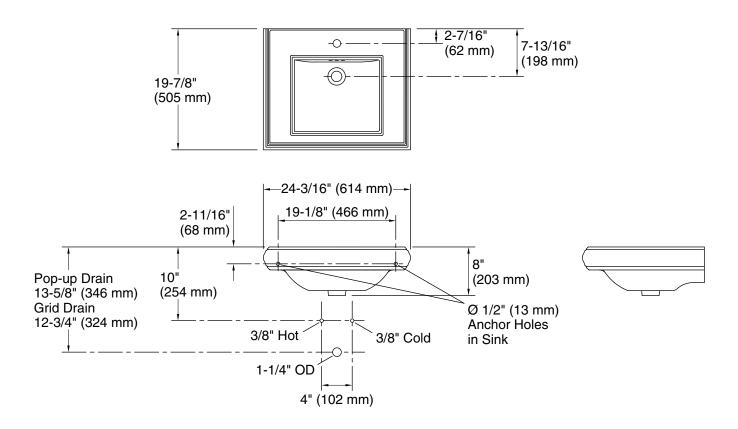

## **Technical Information**

All product dimensions are nominal.

Bowl configuration: Single

Installation: Pedestal, Console table
Bowl area: Length: 15" (381 mm)

Width: 13" (330 mm)

Water depth: 4-1/2" (114 mm)

Number of deck holes: 1

Faucet hole(s): 1-3/8" (35 mm)
Drain hole: 1-3/4" (44 mm)