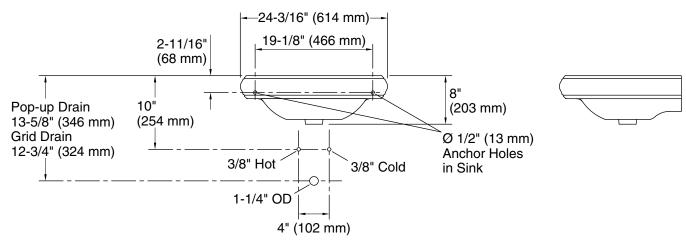

## **Technical Information**

All product dimensions are nominal.

Bowl configuration: Single

Installation: Pedestal, Console table Bowl area: Length: 15" (381 mm)

Width: 13" (330 mm)
With overflow: Yes

Water depth: 4-1/2" (114 mm)

Number of deck holes: 3

Faucet hole spacing: 4" (102 mm)
Faucet hole(s): 1-1/4" (32 mm)
Drain hole: 1-3/4" (44 mm)