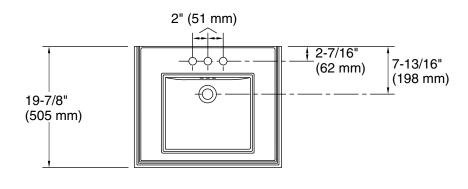

## **Technical Information**

All product dimensions are nominal.

Bowl configuration: Single

Installation: Pedestal, Console table Bowl area: Length: 15" (381 mm)

Width: 13" (330 mm)
With overflow: Yes

Water depth: 4-1/2" (114 mm)

Number of deck holes: 3

Faucet hole spacing: 4" (102 mm)
Faucet hole(s): 1-1/4" (32 mm)
Drain hole: 1-3/4" (44 mm)