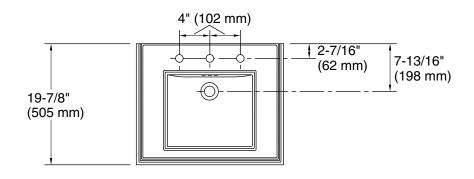

## **Technical Information**

All product dimensions are nominal.

Bowl configuration: Single

Installation: Pedestal, Console table Bowl area: Length: 15" (381 mm)

Width: 13" (330 mm)
With overflow: Yes

Water depth: 4-1/2" (114 mm)

Number of deck holes: 3

Faucet hole spacing: 8" (203 mm)
Faucet hole(s): 1-3/8" (35 mm)
Drain hole: 1-3/4" (44 mm)