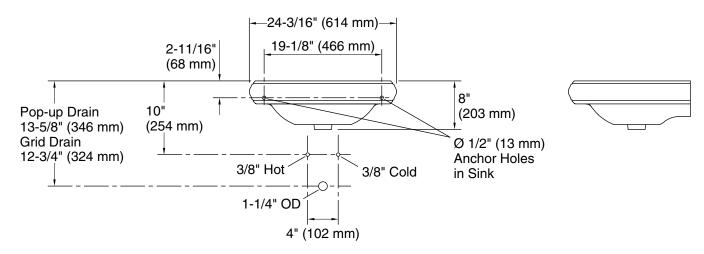

## **Technical Information**

All product dimensions are nominal.

Bowl configuration: Single

Installation: Pedestal, Console table Bowl area: Length: 15" (381 mm)

Width: 13" (330 mm)
With overflow: Yes

Water depth: 4-1/2" (114 mm)

Number of deck holes: 3

Faucet hole spacing: 8" (203 mm)
Faucet hole(s): 1-3/8" (35 mm)
Drain hole: 1-3/4" (44 mm)